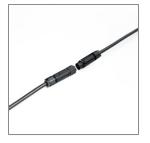

Ordering Code: AUN-CON-0013-00 IP68 connection device, cable diameter 7-11.5mm, On-Off

Ordering Code: AUN-SUR-0001-00 Surge protection, 10kV, On-Off, pre-assembly from factory

Ordering Code: AUN-GSH-0049-XX Glare shield cap