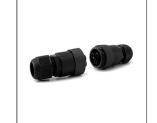

### MEGA CETUS – U BRACKET

PROJECTOR

LAST UPDATE: 27-03-2025

**Unilamp** 

Accessories

Ordering Code: AUN-CON-0009-00 IP68 connection device, cable diameter 5-9.5mm, On-Off

Ordering Code: AUN-GSH-0051-XX Snoot

Ordering Code: AUN-CON-0013-00 IP68 connection device, cable diameter 7-11.5mm, On-Off

Ordering Code: AUN-SUR-0001-00 Surge protection, 10kV, On-Off, pre-assembly from factory

Ordering Code: AUN-GSH-0049-XX Glare shield cap