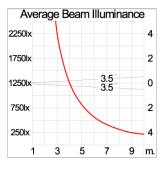

LED module utilized chips from world renowned manufacturer. Assembled on MCPCB and mounted on to heat Led conductive material. Driver High quality constant current LED driver. Conform to safety standard and electromagnetic compatibility standard. Internal Wire Tinned copper conductor with silicone insulated internal wire. IMQ approved. Working temperature -40°C to +180°C. Terminal Block Terminal block in GFR PA6.6 for cable with cross section up to 2.5 sqmm. VDE approved. Class1 luminaire provided with the earth connection. Pre-Wire Cable Pre-wired with 3x1.0 sqmm. H07RN-F neoprene cable. IMQ approved. Caution Installation work has to be carried on according to the enclosed installation manual. Color Black 01 Graphite O2 Dark Grey 03 Aluminum Silver 04 White 06

#### Light Distribution





# CETUS

### MEGA CETUS – U BRACKET

PROJECTOR

LAST UPDATE: 27-03-2025



**Unilamp** 

Accessories



Ordering Code: AUN-CON-0009-00 IP68 connection device, cable diameter 5-9.5mm, On-Off



Ordering Code: AUN-GSH-0051-XX Snoot



Ordering Code: AUN-CON-0013-00 IP68 connection device, cable diameter 7-11.5mm, On-Off



Ordering Code: AUN-SUR-0001-00 Surge protection, 10kV, On-Off, pre-assembly from factory

Ordering Code: AUN-GSH-0049-XX Glare shield cap