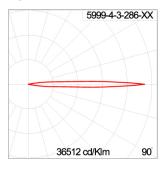

#### Light Distribution

#### Technical Data

| Ordering Code :       | 5999-4-3-286-XX    |
|-----------------------|--------------------|
| Lamp :                | LED                |
| Beam :                | 7°                 |
| CCT :                 | 3000 K             |
| CRI :                 | CRI >80            |
| SDCM :                | SDCM = 3           |
| Lamp Lumen :          | 1310 lm            |
| Luminaire Lumen :     | 1280 lm            |
| Lamp Wattage :        | 18 W               |
| Luminaire Wattage :   | 19 W               |
| Efficacy :            | 67 lm/W            |
| Ambient Temperature : | 40°C               |
| Lumen Maintenance     | L70B10 >60,000 h   |
| Controller :          | On-Off             |
| Input Voltage :       | 220-240Vac 50/60Hz |
| Net Weight :          | 4.20 kg.           |
|                       |                    |