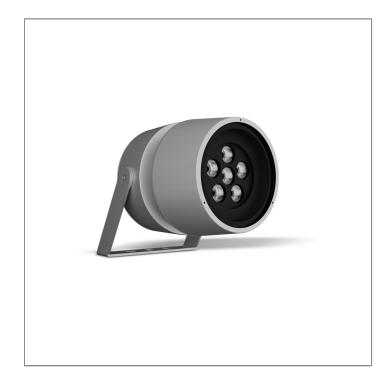

### MEGA CETUS – U BRACKET

PROJECTOR

228 Ø190

200

### MEGA CETUS – U BRACKET

PROJECTOR