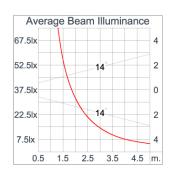

#### Technical Data

Ordering Code : 5982-B-2-899-13

 Lamp:
 LED

 Beam:
 28°

 CCT:
 4000 K

 CRI:
 CRI >80

 SDCM:
 SDCM = 3

 Lamp Lumen:
 270 lm

 Luminaire Lumen:
 120 lm

Lamp Wattage: 2.1 W(700mA)
Luminaire Wattage: 2.1 W

Efficacy: 57 lm/W Ambient Temperature: 50°C

Lumen Maintenance L80B10 >108,000 h

Controller: Remote

Input Voltage: 700mA, 2.98Vdc, Uin max 50Vdc

## Light Distribution