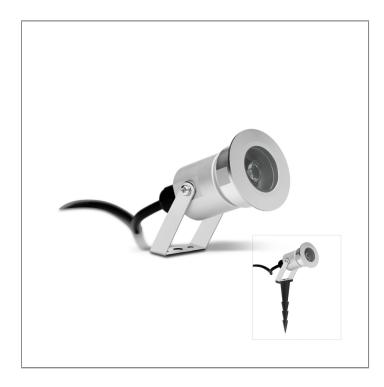

### POLKA - CC

**SPOTLIGHT** 

LAST UPDATE: 19-03-2025

The POLKA family of projectors and ground-recessed luminaires is characterized by a small size. The forged aluminum housing exhibits exceptional strength against mechanical impact and corrosion resistance. Several light distributions and color temperatures are available as a standard option. POLKA is equipped with the UniBlock anti-humidity kit for improved reliability and resilience against ingress of moisture. POLKA is also available in stainless steel, refer to the ATOM family for details.