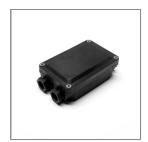

Ordering Code: AUN-CON-0024-00 IP68 Connector, cable diameter 4.8-6mm, gel-filled

Ordering Code: AUN-CON-0007-00 IP68 distribution box, series wiring , for 1-3 luminaires