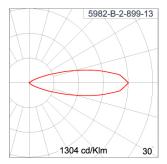

#### Technical Data

Ordering Code : 5982-B-2-899-13

 Lamp:
 LED

 Beam:
 28°

 CCT:
 4000 K

 CRI:
 CRI >80

 SDCM:
 SDCM = 3

 Lamp Lumen:
 270 lm

## Light Distribution