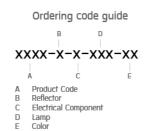

#### Technical Data

Ordering Code : 5982-B-2-899-13

 Lamp:
 LED

 Beam:
 28°

 CCT:
 4000 K

 CRI:
 CRI >80

 SDCM:
 SDCM = 3

 Lamp Lumen:
 270 lm