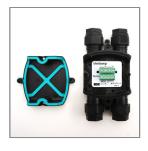

#### Accessories

Ordering Code: AUN-SOF-0055-00 Softening filter, LED, pre-assembly from factory

Ordering Code: AUN-GOP-0101-01 LED constant current driver, 700mA, 4W, with IP67 GFR polymer enclosure, On-Off

Ordering Code: AUN-CON-0024-00 IP68 Connector, cable diameter 4.8-6mm, gel-filled

Ordering Code: AUN-CON-0007-00 IP68 distribution box, series wiring , for 1-3 luminaires