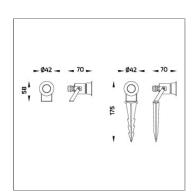

## **POLKA**

### POLKA - CC

**SPOTLIGHT** 



LAST UPDATE: 19-03-2025



The POLKA family of projectors and ground-recessed luminaires is characterized by a small size. The forged aluminum housing exhibits exceptional strength against mechanical impact and corrosion resistance. Several light distributions and color temperatures are available as a standard option. POLKA is equipped with the UniBlock anti-humidity kit for improved reliability and resilience against ingress of moisture. POLKA is also available in stainless steel, refer to the ATOM family for details.



#### Technical Data



Ordering Code : 5982-B-2-899-13

 Lamp:
 LED

 Beam:
 28°

 CCT:
 4000 K

 CRI:
 CRI >80

 SDCM:
 SDCM = 3

 Lamp Lumen:
 270 lm

 Luminaire Lumen:
 120 lm

Lamp Wattage: 2.1 W(700mA)
Luminaire Wattage: 2.1 W

Efficacy: 57 lm/W Ambient Temperature: 50°C

Lumen Maintenance L80B10 >108,000 h

Controller: Remote

Input Voltage: 700mA, 2.98Vdc, Uin max 50Vdc

Net Weight : - kg.





Icon definition

www.unilamp.co.th

# **POLKA**

## POLKA - CC

**SPOTLIGHT** 



LAST UPDATE: 19-03-2025

#### Specification

IEC Standard IEC 60598-1 General Requirement

IEC 60598-2-1 Fixed Luminaires

Protection IP67 Class III

Luminaires Body Housing Extruded Aluminium S6063 alloy body with low copper content.

Diffuser Tempered safety glass cover
Gasket Durable silicone gasket

Extern