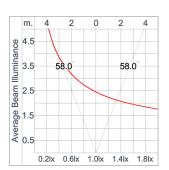

### **Technical Data**

Ordering Code : 5982-0-2-989-13

 Lamp :
 LED

 CCT :
 3000 K

 CRI :
 CRI >80

 SDCM :
 SDCM = 3

 Lamp Lumen :
 260 lm

 Luminaire Lumen :
 59 lm

### Light Distribution