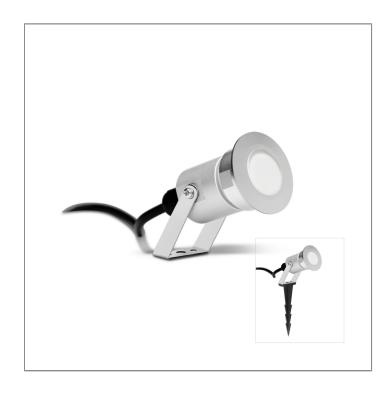

## POLKA - CC

**SPOTLIGHT** 

LAST UPDATE: 19-03-2025

The POLKA family of projectors and ground-recessed luminaires is characterized by a small size. The forged aluminum housing exhibits exceptional strength against mechanical impact and corrosion resistance. Several light distributions and color temperatures are available as a standard option. POLKA is equipped with the UniBlock anti-humidity kit for improved reliability and resilience against ingress of moisture. POLKA is also available in stainless steel, refer to the ATOM family for details.

### Specification

IEC Standard IEC 60598-1 General Requirement

IEC 60598-2-1 Fixed Luminaires

Protection IP67 Class III

Luminaires Body Housing Extruded Aluminium S6063 alloy body with low copper content.

Diffuser Tempered safety glass cover
Gasket Durable silicone gasket

External Screws made of stainless steel

Led High efficiency LED module

Driver Driver is not included and has to be ordered separately.

Pre-Wire Cable Pre-wired with 2x0.5mm. cable