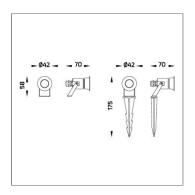

### **Technical Data**

Ordering Code : 5982-0-2-989-13

 Lamp :
 LED

 CCT :
 3000 K

 CRI :
 CRI >80

 SDCM :
 SDCM = 3

 Lamp Lumen :
 260 lm

 Luminaire Lumen :
 59 lm

Lamp Wattage : 2.1 W[700mA]

Luminaire Wattage : 2.1 W
Efficacy : 28 lm/W
Ambient Temperature : 50°C

Lumen Maintenance L80B10 >108,000 h

Controller : Remote

Input Voltage: 700mA, 2.98Vdc, Uin max 50Vdc

Net Weight : - kg.