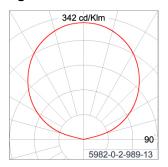

### **Technical Data**

Ordering Code : 5982-0-2-989-13

 Lamp :
 LED

 CCT :
 3000 K

 CRI :
 CRI >80

 SDCM :
 SDCM = 3

 Lamp Lumen :
 260 lm

 Luminaire Lumen :
 59 lm

### Light Distribution