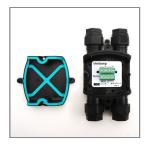

Ordering Code: AUN-CON-0024-00 IP68 Connector, cable diameter 4.8-6mm, gel-filled

Ordering Code: AUN-CON-0007-00 IP68 distribution box, series wiring , for 1-3 luminaires