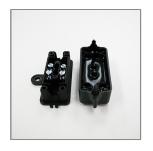

Ordering Code: AUN-CON-0024-00 IP68 Connector, cable diameter 4.8-6mm, gel-filled

Ordering Code: AUN-CON-0007-00 IP68 distribution box, series wiring , for 1-3 luminaires