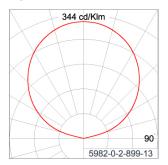

### **Technical Data**

Ordering Code : 5982-0-2-899-13

 Lamp :
 LED

 CCT :
 4000 K

 CRI :
 CRI >80

 SDCM :
 SDCM = 3

 Lamp Lumen :
 270 lm

 Luminaire Lumen :
 59 lm

### Light Distribution