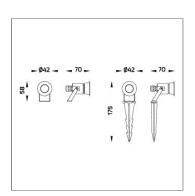

### **Technical Data**

Ordering Code : 5982-0-2-899-13

 Lamp :
 LED

 CCT :
 4000 K

 CRI :
 CRI >80

 SDCM :
 SDCM = 3

 Lamp Lumen :
 270 lm

 Luminaire Lumen :
 59 lm

Lamp Wattage : 2.1 W[700mA]

Luminaire Wattage : 2.1 W
Efficacy : 28 lm/W
Ambient Temperature : 50°C

Lumen Maintenance L80B10 >108,000 h

Controller : Remote

Input Voltage: 700mA, 2.98Vdc, Uin max 50Vdc

Net Weight : - kg.