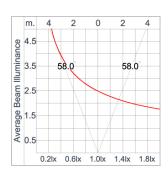

### **Technical Data**

Ordering Code : 5982-0-2-899-13

 Lamp :
 LED

 CCT :
 4000 K

 CRI :
 CRI >80

 SDCM :
 SDCM = 3

 Lamp Lumen :
 270 lm

 Luminaire Lumen :
 59 lm

### Light Distribution