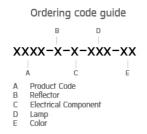

### **Technical Data**

Ordering Code : 5982-0-2-899-13

 Lamp :
 LED

 CCT :
 4000 K

 CRI :
 CRI >80

 SDCM :
 SDCM = 3

 Lamp Lumen :
 270 lm

 Luminaire Lumen :
 59 lm