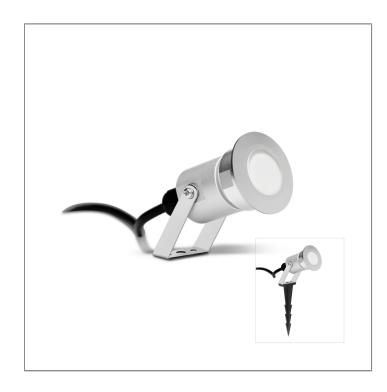

## POLKA - CC

**SPOTLIGHT** 

LAST UPDATE: 19-03-2025

The POLKA family of projectors and ground-recessed luminaires is characterized by a small size. The forged aluminum housing exhibits exceptional strength against mechanical impact and corrosion resistance. Several light distributions and color temperatures are available as a standard option. POLKA is equipped with the UniBlock anti-humidity kit for improved reliability and resilience against ingress of moisture. POLKA is also available in stainless steel, refer to the ATOM family for details.