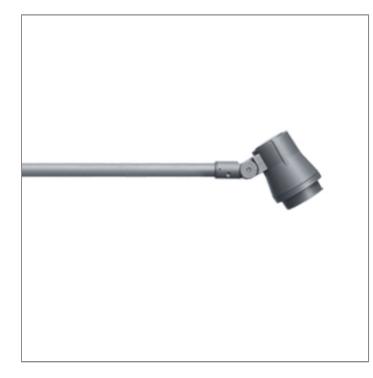

## 

LAST UPDATE: 19-06-2025

SONIC is a huge family of spotlight/floodlight with LED, HID and retrofit light source. The family offers ground/wall mount fixing, pole clamp and wall clamp array, indirect pole and wall light. The wide ranges of accessories like glare shield unit, tree strap, earth spike and anchorage bolt kit makes SONIC customizable for most application. Available in three sizes with a choice of six colors. SONIC is fitted with COB LED with high CRI in 2700K, 3000K or 4000K color temperature with 3 SDCM. The front glass cover is flush to the luminaire housing thus dust and water are not accumulated. High specular reflectors are used in this luminaire family to achieve an outstanding light output ratio. Aiming can be done through graduated scale by tool. For ease of installation and improved thermal performance the control gear compartment is housed separately to the light engine. SONIC is an ideal choice to accentuate sculptures, walls, building facades, bushes and trees.