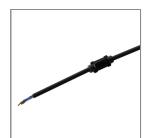

#### Accessories

Ordering Code: AUN-GHS-0001-XX Glare shield cap

Ordering Code: AUN-CAB-OO12-OO Cable HO5RR-F 5x1, L= 2000mm, with UniBlock anti-humidity kit, pre-assembly from factory