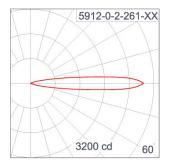

|
|                         | Equipped with anti-humidity kit.                                                                                                                                                                                                  |
| Caution                 | Installation work has to be carried on according to the enclosed installation manual.                                                                                                                                             |
| Color                   | Black 01<br>Graphite 02<br>Dark Grey 03<br>Aluminum Silver 04                                                                                                                                                                     |

### Light Distribution



White 06



## TELESCOPE

## TELESCOPE SPIKE - ID

SPOTLIGHT

LAST UPDATE: 24-06-2025

#### Accessories



Ordering Code: AUN-ESP-0012-XX Earth spike, L= 900mm, aluminum, pre-assembly from factory