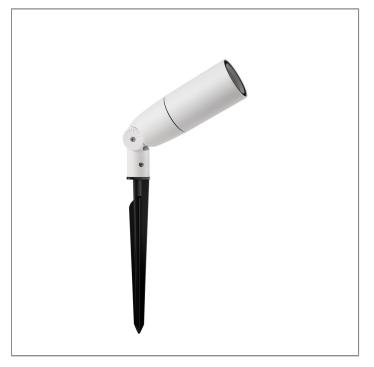

### TELESCOPE SPIKE - ID

SPOTLIGHT

LAST UPDATE: 24-06-2025

TELESCOPE is a low glare long snoot ground mount or wall mount spotlight with strong base for permanent installation and with an earth spike for portable use. Its distinctive lamp compartment with trunk limits the undesired light spill and available with a choice of six colors. TELESCOPE is fitted with COB LED with high CRI in 2700K, 3000K or 4000K color temperature with good color consistency. Retrofit solution for E27 and GU10 Led lamps is also available. The choices of beam angles are narrow, medium and wide. It is suitable to light up small plants and woody bushes from a low mounting height as well as all other outdoor spotlighting application. Additional accessories such as tree strap is also available.

#### Accessories

Ordering Code: AUN-ESP-0012-XX Earth spike, L= 900mm, aluminum, pre-assembly from factory