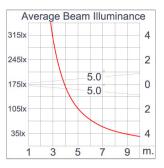

| Equipped with anti-humidity kit.                                                                                                                                                                                                  |
| Caution                 | Installation work has to be carried on according to the enclosed installation manual.                                                                                                                                             |
| Color                   | Black 01<br>Graphite 02<br>Dark Grey 03<br>Aluminum Silver 04                                                                                                                                                                     |

### Light Distribution



White 06



## TELESCOPE

## TELESCOPE SPIKE - ID

SPOTLIGHT

LAST UPDATE: 24-06-2025

#### Accessories



Ordering Code: AUN-ESP-0012-XX Earth spike, L= 900mm, aluminum, pre-assembly from factory