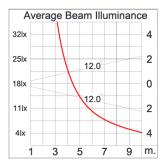

### Technical Data

Ordering Code : 5905-0-2-221-XX Lamp : Led Retrofit QPAR51 Socket GU10 CCT : 2700-6500 K 4-7 W Lamp Wattage : Ambient Temperature : 25°C Controller : On-Off 220-240Vac 50/60Hz Input Voltage : Net Weight : – kg.