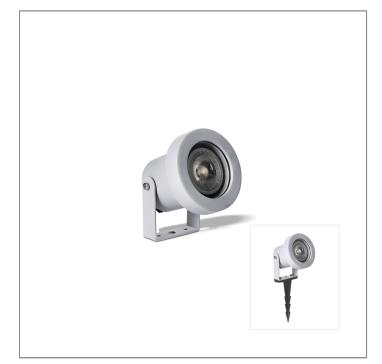

## 

LAST UPDATE: 24-06-2025

The NOVA projector is designed for convenient mounting on the ground or wall. Its small dimensions make it suitable for illuminating small plants and trees, as well as small signboards and architectural works. The projector is most effective when used to illuminate objects at short to medium distances. The twist-locked cover makes lamp installation easy. The projector is available in two voltage options: low voltage [GU5.3 socket] and main voltage [GU10 socket].