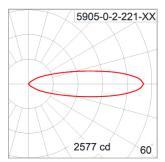

### Technical Data

Ordering Code : 5905-0-2-221-XX Lamp : Led Retrofit QPAR51 Socket GU10 CCT : 2700-6500 K 4-7 W Lamp Wattage : Ambient Temperature : 25°C Controller : On-Off 220-240Vac 50/60Hz Input Voltage : Net Weight : – kg.