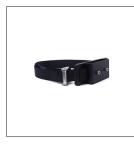

| Durable silicone gasket                                                               |
| External Screws         | External screws made of stainless steel                                               |
| Lamp Holder             | GU10 lampholder                                                                       |
| Pre-Wire Cable          | Pre-wired with 3x0.75mm. cable                                                        |
| Caution                 | Installation work has to be carried on according to the enclosed installation manual. |
| Color                   | Black 01<br>Graphite 02<br>Dark Grey 03<br>Aluminum Silver 04                         |

IEC 60598-1 General Requirement

White 06









## NOVA SPOTLIGHT

LAST UPDATE: 24-06-2025

#### Accessories



Ordering Code: AUN-TRS-0033-00 Tree strap.