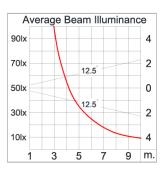

### Technical Data

Ordering Code : 5904-0-2-263-XX Lamp : Led Retrofit PAR38 Socket E27 CCT : 2700-6500 K Lamp Wattage : 10-15 W Ambient Temperature : 25°C On-Off Controller : Input Voltage : 220-240Vac 50/60Hz Net Weight : – kg.