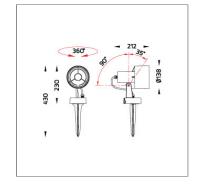

### Technical Data

Ordering Code : 5904-0-2-263-XX Lamp : Led Retrofit PAR38 Socket E27 CCT : 2700-6500 K Lamp Wattage : 10-15 W Ambient Temperature : 25°C On-Off Controller : Input Voltage : 220-240Vac 50/60Hz Net Weight : – kg.