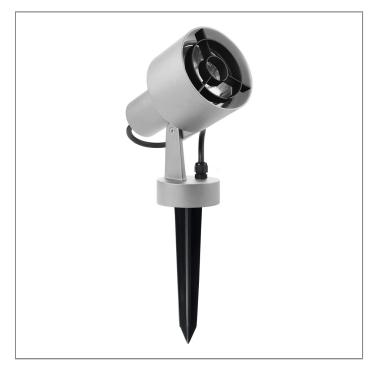

### SIGMA SPIKE

SPOTLIGHT

LAST UPDATE: 24-06-2025

SIGMA is a medium sized projector designed for conventional E27 or LED retrofit lamps. The projector is available as a surface mounted projector or as a set with a ground spike. The innovative weatherproof sealing of the lamp makes it easy replace the light source. SIGMA is ideally suited for illuminating trees, small signs, and architectural features.