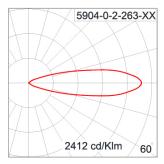

### Technical Data

Ordering Code : 5904-0-2-263-XX Lamp : Led Retrofit PAR38 Socket E27 CCT : 2700-6500 K Lamp Wattage : 10-15 W Ambient Temperature : 25°C On-Off Controller : Input Voltage : 220-240Vac 50/60Hz Net Weight : – kg.