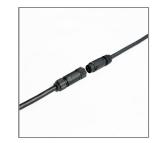

#### Accessories

Ordering Code: AUN-ACB-0014-00 Anchor bolt kit, bollard

Ordering Code: AUN-CON-0011-00 IP68 connection device, cable diameter 7.1-13mm, 1-10V or DALI

Ordering Code: AUN-CON-O012-OO IP68 connection device 5 pole, cable diameter 7.1-13mm, with distribution block , 1-10V or DALI