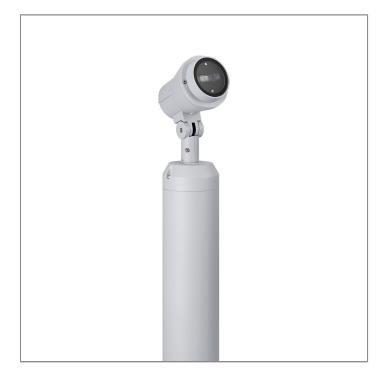

#### MINI SONIC STAND

SPOTLIGHT

616

Ø105

LAST UPDATE: 19-06-2025

SONIC is a huge family of spotlight/floodlight with LED, HID and retrofit light source. The family offers ground/wall mount fixing, pole clamp and wall clamp array, indirect pole and wall light. The wide ranges of accessories like glare shield unit, tree strap, earth spike and anchorage bolt kit makes SONIC customizable for most application. Available in three sizes with a choice of six colors. SONIC is fitted with COB LED with high CRI in 2700K, 3000K or 4000K color temperature with 3 SDCM. The front glass cover is flush to the luminaire housing thus dust and water are not accumulated. High specular reflectors are used in this luminaire family to achieve an outstanding light output ratio. Aiming can be done through graduated scale by tool. For ease of installation and improved thermal performance the control gear compartment is housed separately to the light engine. SONIC is an ideal choice to accentuate sculptures, walls, building facades, bushes and trees.

#### Technical Data

| CE IP65 IK            |                    |
|-----------------------|--------------------|
| Ordering Code :       | 5831-P-5-648-XX    |
| Lamp :                | LED                |
| Beam :                | 6.2°/77°           |
| CCT :                 | 4000 K             |
| CRI :                 | CRI >80            |
| SDCM :                | SDCM = 3           |
| Lamp Lumen :          | 1110 lm            |
| Luminaire Lumen :     | 210 lm             |
| Lamp Wattage :        | 8.4 W              |
| Luminaire Wattage :   | 10 W               |
| Efficacy :            | 21 lm/W            |
| Ambient Temperature : | 45°C               |
| Lumen Maintenance     | L80B10 >108,000 h  |
| Controller :          | DALI               |
| Input Voltage :       | 220-240Vac 50/60Hz |
| Net Weight :          | – kg.              |
|                       |                    |