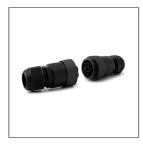

Ordering Code: AUN-CON-0014-00 IP68 connection device, cable diameter 8-12.5mm, 1-10V or DALI

Ordering Code: AUN-GHS-0001-XX Glare shield cap