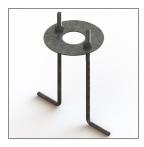

#### MINI SONIC STAND

SPOTLIGHT

616

Ø105

LAST UPDATE: 19-06-2025

SONIC is a huge family of spotlight/floodlight with LED, HID and retrofit light source. The family offers ground/wall mount fixing, pole clamp and wall clamp array, indirect pole and wall light. The wide ranges of accessories like glare shield unit, tree strap, earth spike and anchorage bolt kit makes SONIC customizable for most application. Available in three sizes with a choice of six colors. SONIC is fitted with COB LED with high CRI in 2700K, 3000K or 4000K color temperature with 3 SDCM. The front glass cover is flush to the luminaire housing thus dust and water are not accumulated. High specular reflectors are used in this luminaire family to achieve an outstanding light output ratio. Aiming can be done through graduated scale by tool. For ease of installation and improved thermal performance the control gear compartment is housed separately to the light engine. SONIC is an ideal choice to accentuate sculptures, walls, building facades, bushes and trees.

# SONIC

MINI SONIC STAND

SPOTLIGHT

### MINI SONIC STAND

SPOTLIGHT