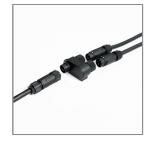

#### Accessories

Ordering Code: AUN-ACB-0014-00 Anchor bolt kit, bollard

Ordering Code: AUN-CON-0011-00 IP68 connection device, cable diameter 7.1-13mm, 1-10V or DALI

Ordering Code: AUN-CON-O012-OO IP68 connection device 5 pole, cable diameter 7.1-13mm, with distribution block , 1-10V or DALI