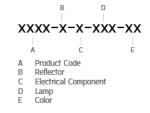

| 5831-P-5-648-XX    |
| Lamp :                | LED                |
| Beam :                | 6.2°/77°           |
| CCT :                 | 4000 K             |
| CRI :                 | CRI >80            |
| SDCM :                | SDCM = 3           |
| Lamp Lumen :          | 1110 lm            |
| Luminaire Lumen :     | 210 lm             |
| Lamp Wattage :        | 8.4 W              |
| Luminaire Wattage :   | 10 W               |
| Efficacy :            | 21 lm/W            |
| Ambient Temperature : | 45°C               |
| Lumen Maintenance     | L80B10 >108,000 h  |
| Controller :          | DALI               |
| Input Voltage :       | 220-240Vac 50/60Hz |
| Net Weight :          | – kg.              |
|                       |                    |

Ordering code guide



#### 

Icon definition

\*Due to the constancy of product development, we reserve the right to alter all specification without prior notice. Unilamp Co., Ltd. 461 Ramintra Road, Kannayao, Bangkok 10230 Thailand Tel : +66[0]2 943 2420-1, +66[0]2 946 4170-1 Fax : +66[0]2 943 2419 online@unilamp.co.th www.unilamp.co.th

# SONIC

MINI SONIC STAND

SPOTLIGHT

### 

LAST UPDATE: 19-06-2025

#### Specification

| IEC Standard            | IEC 60598-1 General Requirement                                                                                                                                                                                                   |
|-------------------------|-----------------------------------------------------------------------------------------------------------