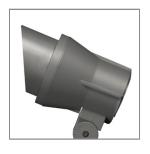

#### MINI SONIC STAND

SPOTLIGHT

616

Ø105

LAST UPDATE: 19-06-2025

SONIC is a huge family of spotlight/floodlight with LED, HID and retrofit light source. The family offers ground/wall mount fixing, pole clamp and wall clamp array, indirect pole and wall light. The wide ranges of accessories like glare shield unit, tree strap, earth spike and anchorage bolt kit makes SONIC customizable for most application. Available in three sizes with a choice of six colors. SONIC is fitted with COB LED with high CRI in 2700K, 3000K or 4000K color temperature with 3 SDCM. The front glass cover is flush to the luminaire housing thus dust and water are not accumulated. High specular reflectors are used in this luminaire family to achieve an outstanding light output ratio. Aiming can be done through graduated scale by tool. For ease of installation and improved thermal performance the control gear compartment is housed separately to the light engine. SONIC is an ideal choice to accentuate sculptures, walls, building facades, bushes and trees.

# SONIC

**MINI SONIC STAND** 

SPOTLIGHT

#### MINI SONIC STAND

SPOTLIGHT