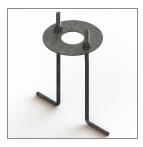

#### Accessories

Ordering Code: AUN-ACB-0014-00 Anchor bolt kit, bollard

Ordering Code: AUN-CON-0009-00 IP68 connection device, cable diameter 5-9.5mm, On-Off

Ordering Code: AUN-CON-0010-00 IP68 connection device 3 pole, cable diameter 5-9.5mm, with distribution block