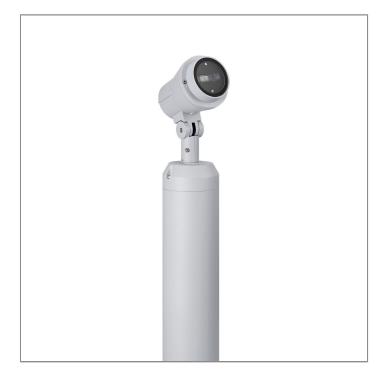

#### MINI SONIC STAND

SPOTLIGHT

616

Ø105

LAST UPDATE: 19-06-2025

SONIC is a huge family of spotlight/floodlight with LED, HID and retrofit light source. The family offers ground/wall mount fixing, pole clamp and wall clamp array, indirect pole and wall light. The wide ranges of accessories like glare shield unit, tree strap, earth spike and anchorage bolt kit makes SONIC customizable for most application. Available in three sizes with a choice of six colors. SONIC is fitted with COB LED with high CRI in 2700K, 3000K or 4000K color temperature with 3 SDCM. The front glass cover is flush to the luminaire housing thus dust and water are not accumulated. High specular reflectors are used in this luminaire family to achieve an outstanding light output ratio. Aiming can be done through graduated scale by tool. For ease of installation and improved thermal performance the control gear compartment is housed separately to the light engine. SONIC is an ideal choice to accentuate sculptures, walls, building facades, bushes and trees.

# SONIC

**MINI SONIC STAND** 

SPOTLIGHT

#### MINI SONIC STAND

SPOTLIGHT