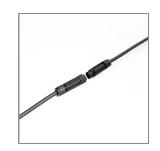

#### Accessories

Ordering Code: AUN-ACB-0014-00 Anchor bolt kit, bollard

Ordering Code: AUN-CON-0009-00 IP68 connection device, cable diameter 5-9.5mm, On-Off

Ordering Code: AUN-CON-0010-00 IP68 connection device 3 pole, cable diameter 5-9.5mm, with distribution block