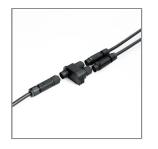

#### Accessories

Ordering Code: AUN-ACB-0014-00 Anchor bolt kit, bollard

Ordering Code: AUN-CON-0009-00 IP68 connection device, cable diameter 5-9.5mm, On-Off

Ordering Code: AUN-CON-0010-00 IP68 connection device 3 pole, cable diameter 5-9.5mm, with distribution block

Ordering Code: AUN-CON-0013-00 IP68 connection device, cable diameter 7-11.5mm, On-Off

Ordering Code: AUN-GHS-0001-XX Glare shield cap