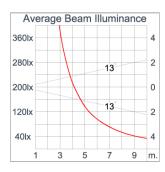

|
|                         | Equipped with anti-humidity kit.                                                                                                                                                                                                  |
| Caution                 | Installation work has to be carried on according to the enclosed installation manual.                                                                                                                                             |
| Color                   | Black 01<br>Graphite 02<br>Dark Grey 03<br>Aluminum Silver 04<br>White 06                                                                                                                                                         |

#### Light Distribution





# SONIC

### MINI SONIC - STAND

SPOTLIGHT

#### LAST UPDATE: 19-06-2025

## **Unilamp**

#### Accessories



Ordering Code: AUN-ACB-0014-00 Anchor bolt kit, bollard



Ordering Code: AUN-CON-0011-00 IP68 connection device, cable diameter 7.1-13mm, 1-10V or DALI



Ordering Code: AUN-CON-O012-OO IP68 connection device 5 pole, cable diameter 7.1-13mm, with distribution block , 1-10V or DALI



Ordering Code: AUN-CON-0014-00 IP68 connection device, cable diameter 8-12.5mm, 1-10V or DALI



Ordering Code: AUN-GHS-0001-XX Glare shield cap