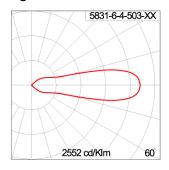

#### Technical Data

| Ordering Code :       | 5831-6-4-503-XX    |
|-----------------------|--------------------|
| Lamp :                | LED                |
| Beam :                | 26°                |
| CCT :                 | 2700 K             |
| CRI :                 | CRI >80            |
| SDCM :                | SDCM = 3           |
| Lamp Lumen :          | 1760 lm            |
| Luminaire Lumen :     | 1330 lm            |
| Lamp Wattage :        | 12 W               |
| Luminaire Wattage :   | 15 W               |
| Efficacy :            | 88 lm/W            |
| Ambient Temperature : | 40°C               |
| Lumen Maintenance     | L70B10 >60,000 h   |
| Controller :          | DIM 1-10V          |
| Input Voltage :       | 220-240Vac 50/60Hz |
| Net Weight :          | 2.80 kg.           |
|                       |                    |

#### Light Distribution