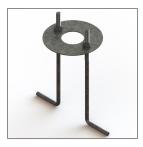

|
| Caution                 | Installation work has to be carried on according to the enclosed installation manual.                                                                                                                                             |
| Color                   | Black 01<br>Graphite 02<br>Dark Grey 03<br>Aluminum Silver 04<br>White 06                                                                                                                                                         |

#### Light Distribution





# SONIC

### MINI SONIC - STAND

SPOTLIGHT

#### LAST UPDATE: 19-06-2025

## **Unilamp**

#### Accessories



Ordering Code: AUN-ACB-0014-00 Anchor bolt kit, bollard



Ordering Code: AUN-CON-0011-00 IP68 connection device, cable diameter 7.1-13mm, 1-10V or DALI



Ordering Code: AUN-CON-O012-OO IP68 connection device 5 pole, cable diameter 7.1-13mm, with distribution block , 1-10V or DALI



Ordering Code: AUN-CON-0014-00 IP68 connection device, cable diameter 8-12.5mm, 1-10V or DALI



Ordering Code: AUN-GHS-0001-XX Glare shield cap