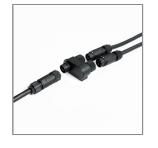

#### Accessories

Ordering Code: AUN-ACB-0014-00 Anchor bolt kit, bollard

Ordering Code: AUN-CON-0011-00 IP68 connection device, cable diameter 7.1-13mm, 1-10V or DALI

Ordering Code: AUN-CON-O012-OO IP68 connection device 5 pole, cable diameter 7.1-13mm, with distribution block , 1-10V or DALI

Ordering Code: AUN-CON-0014-00 IP68 connection device, cable diameter 8-12.5mm, 1-10V or DALI

Ordering Code: AUN-GHS-0001-XX Glare shield cap