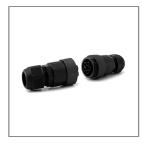

Ordering Code: AUN-CON-0014-00 IP68 connection device, cable diameter 8-12.5mm, 1-10V or DALI

Ordering Code: AUN-GHS-0001-XX Glare shield cap