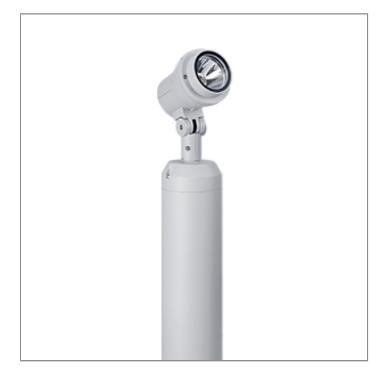

# SONIC

### MINI SONIC - STAND

SPOTLIGHT

616

Ø105

## 

LAST UPDATE: 19-06-2025

SONIC is a huge family of spotlight/floodlight with LED, HID and retrofit light source. The family offers ground/wall mount fixing, pole clamp and wall clamp array, indirect pole and wall light. The wide ranges of accessories like glare shield unit, tree strap, earth spike and anchorage bolt kit makes SONIC customizable for most application. Available in three sizes with a choice of six colors. SONIC is fitted with COB LED with high CRI in 2700K, 3000K or 4000K color temperature with 3 SDCM. The front glass cover is flush to the luminaire housing thus dust and water are not accumulated. High specular reflectors are used in this luminaire family to achieve an outstanding light output ratio. Aiming can be done through graduated scale by tool. For ease of installation and improved thermal performance the control gear compartment is housed separately to the light engine. SONIC is an ideal choice to accentuate sculptures, walls, building facades, bushes and trees.