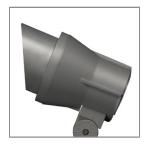

## 

LAST UPDATE: 19-06-2025

SONIC is a huge family of spotlight/floodlight with LED, HID and retrofit light source. The family offers ground/wall mount fixing, pole clamp and wall clamp array, indirect pole and wall light. The wide ranges of accessories like glare shield unit, tree strap, earth spike and anchorage bolt kit makes SONIC customizable for most application. Available in three sizes with a choice of six colors. SONIC is fitted with COB LED with high CRI in 2700K, 3000K or 4000K color temperature with 3 SDCM. The front glass cover is flush to the luminaire housing thus dust and water are not accumulated. High specular reflectors are used in this luminaire family to achieve an outstanding light output ratio. Aiming can be done through graduated scale by tool. For ease of installation and improved thermal performance the control gear compartment is housed separately to the light engine. SONIC is an ideal choice to accentuate sculptures, walls, building facades, bushes and trees.

### MINI SONIC - STAND

SPOTLIGHT