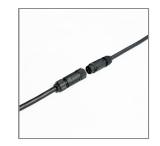

#### Accessories

Ordering Code: AUN-ACB-0014-00 Anchor bolt kit, bollard

Ordering Code: AUN-CON-0011-00 IP68 connection device, cable diameter 7.1-13mm, 1-10V or DALI

Ordering Code: AUN-CON-O012-OO IP68 connection device 5 pole, cable diameter 7.1-13mm, with distribution block , 1-10V or DALI