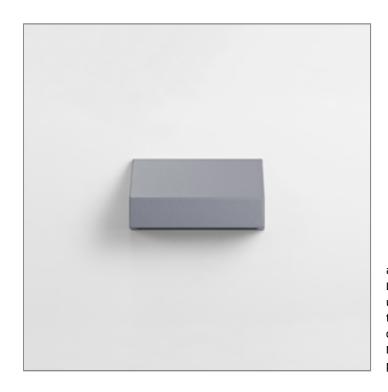

# **MEDIUM SKUNA**

WALL SURFACE LIGHT

LAST UPDATE: 02-06-2025

A new compact bollard and wall luminaire family featuring robust aluminium housing with various type of light distribution. SKUNA utilized LED modules from renowned manufacturer with high precision optical lenses which offer narrow beam, medium beam, wide beam, forward throw and side throw light distribution. Featuring screw-less design housing made from copper free LM6 die-cast aluminium and S6063 extruded aluminium with Nano-Ceramic protection film for superior corrosion resistance. SKUNA is perfect for residential area as well as community-scale blocks.

# **SKUNA**