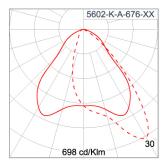

ather proof grommet. To be used with HO5RN-F/ HO7RN-F cable with 6-13mm. diameter.

High efficiency LED module utilized chips from world renowned manufacturer. Assembled on MCPCB and mounted on to heat

conductive material.

Driver High quality CASAMBI controllable LED driver with constant current output. Conform to applicable safety standards and

electromagnetic compatibility.

Internal Wire Tinned copper conductor with silicone insulated internal wire. IMQ approved. Working temperature -40°C to +180°C.

Terminal Block Terminal block in GFR PA6.6 for cable with cross section up to 2.5 sqmm. VDE approved.

Class1 luminaire provided with the earth connection.

Caution Installation work has to be carried on according to the enclosed installation manual.

Color

Led



# Light Distribution