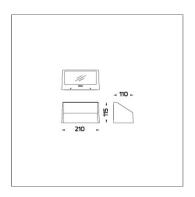

#### Technical Data

Controller: CASAMBI

Input Voltage: 220–240Vac 50/60Hz

Net Weight: 1.90 kg.

Ordering code guide

B D |

XXXX-X-X-XXX-XX

A C E

A Product Code
B Reflector
C Electrical Component
D Lamp
E Color

Icon definition