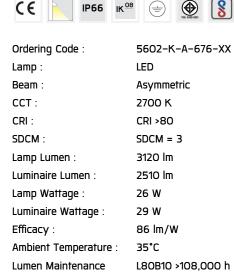

#### Technical Data

Controller: CASAMBI

Input Voltage: 220–240Vac 50/60Hz

Net Weight: 1.90 kg.

Ordering code guide

B D |

XXXX-X-X-XXX-XX

A C E