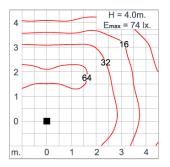

her proof grommet. To be used with HO5RN-F/ HO7RN-F cable with 6-13mm. diameter.

High efficiency LED module utilized chips from world renowned manufacturer. Assembled on MCPCB and mounted on to heat

conductive material.

Driver High quality CASAMBI controllable LED driver with constant current output. Conform to applicable safety standards and

electromagnetic compatibility.

Internal Wire Tinned copper conductor with silicone insulated internal wire. IMQ approved. Working temperature -40°C to +180°C.

Terminal Block Terminal block in GFR PA6.6 for cable with cross section up to 2.5 sqmm. VDE approved.

Class1 luminaire provided with the earth connection.

Caution Installation work has to be carried on according to the enclosed installation manual.

Color

Led



# Light Distribution