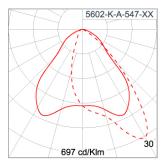

ather proof grommet. To be used with HO5RN-F/ HO7RN-F cable with 6-13mm. diameter.

High efficiency LED module utilized chips from world renowned manufacturer. Assembled on MCPCB and mounted on to heat

conductive material.

Driver High quality CASAMBI controllable LED driver with constant current output. Conform to applicable safety standards and

electromagnetic compatibility.

Internal Wire Tinned copper conductor with silicone insulated internal wire. IMQ approved. Working temperature -40°C to +180°C.

Terminal Block Terminal block in GFR PA6.6 for cable with cross section up to 2.5 sqmm. VDE approved.

Class1 luminaire provided with the earth connection.

Caution Installation work has to be carried on according to the enclosed installation manual.

Color

Led



# Light Distribution