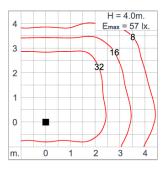

her proof grommet. To be used with HO5RN-F/ HO7RN-F cable with 6-13mm. diameter.

High efficiency LED module utilized chips from world renowned manufacturer. Assembled on MCPCB and mounted on to heat

conductive material.

Driver High quality CASAMBI controllable LED driver with constant current output. Conform to applicable safety standards and

electromagnetic compatibility.

Internal Wire Tinned copper conductor with silicone insulated internal wire. IMQ approved. Working temperature -40°C to +180°C.

Terminal Block Terminal block in GFR PA6.6 for cable with cross section up to 2.5 sqmm. VDE approved.

Class1 luminaire provided with the earth connection.

Caution Installation work has to be carried on according to the enclosed installation manual.

Color

Led



# Light Distribution