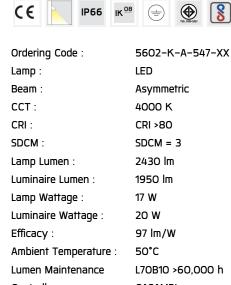

#### Technical Data

Controller: CASAMBI

Input Voltage: 220–240Vac 50/60Hz

Net Weight: 1.90 kg.

XXXX-X-X-XXX-XX

A C E

A Product Code
B Reflector
C Electrical Component
D Lamp
E Color

Ordering code guide