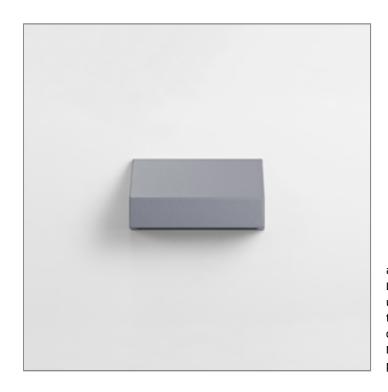

# **SKUNA**

# **MEDIUM SKUNA**

WALL SURFACE LIGHT

LAST UPDATE: 02-06-2025

A new compact bollard and wall luminaire family featuring robust aluminium housing with various type of light distribution. SKUNA utilized LED modules from renowned manufacturer with high precision optical lenses which offer narrow beam, medium beam, wide beam, forward throw and side throw light distribution. Featuring screw-less design housing made from copper free LM6 die-cast aluminium and S6063 extruded aluminium with Nano-Ceramic protection film for superior corrosion resistance. SKUNA is perfect for residential area as well as community-scale blocks.