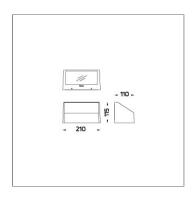

#### Technical Data

Controller: CASAMBI

Input Voltage: 220–240Vac 50/60Hz

Net Weight: 1.90 kg.

XXXX-X-X-XXX-XX

A C E

A Product Code
B Reflector
C Electrical Component
D Lamp
E Color

Ordering code guide