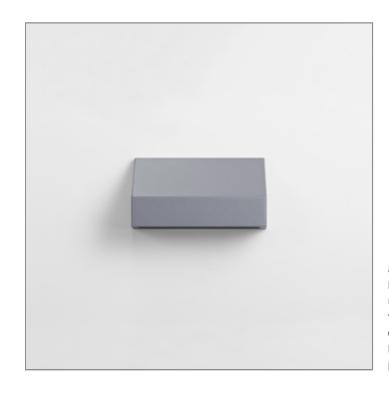

## **MINI SKUNA**

WALL SURFACE LIGHT

LAST UPDATE: 02-06-2025

A new compact bollard and wall luminaire family featuring robust aluminium housing with various type of light distribution. SKUNA utilized LED modules from renowned manufacturer with high precision optical lenses which offer narrow beam, medium beam, wide beam, forward throw and side throw light distribution. Featuring screw-less design housing made from copper free LM6 die-cast aluminium and S6063 extruded aluminium with Nano-Ceramic protection film for superior corrosion resistance. SKUNA is perfect for residential area as well as community-scale blocks.