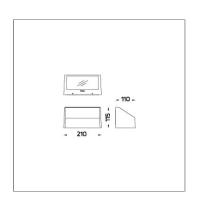

#### Technical Data

Controller: CASAMBI

Input Voltage: 220-240Vac 50/60Hz

Net Weight: 1.90 kg.

Ordering code guide

B D |

XXXX-X-X-XXX-XX

A C E