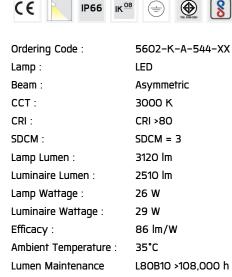

#### Technical Data

Controller: CASAMBI

Input Voltage: 220-240Vac 50/60Hz

Net Weight: 1.90 kg.

Ordering code guide

B D |

XXXX-X-X-XXX-XX

A C E

A Product Code
B Reflector
C Electrical Component
D Lamp
E Color

Icon definition