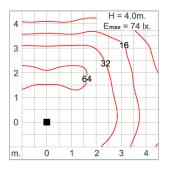

er proof grommet. To be used with HO5RN-F/ HO7RN-F cable with 6-13mm. diameter.

High efficiency LED module utilized chips from world renowned manufacturer. Assembled on MCPCB and mounted on to heat

conductive material.

Driver High quality CASAMBI controllable LED driver with constant current output. Conform to applicable safety standards and

electromagnetic compatibility.

Internal Wire Tinned copper conductor with silicone insulated internal wire. IMQ approved. Working temperature -40°C to +180°C.

Terminal Block Terminal block in GFR PA6.6 for cable with cross section up to 2.5 sqmm. VDE approved.

Class1 luminaire provided with the earth connection.

Caution Installation work has to be carried on according to the enclosed installation manual.

Color

Led



## Light Distribution