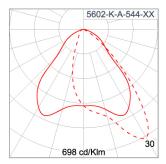

ther proof grommet. To be used with HO5RN-F/ HO7RN-F cable with 6-13mm. diameter.

High efficiency LED module utilized chips from world renowned manufacturer. Assembled on MCPCB and mounted on to heat

conductive material.

Driver High quality CASAMBI controllable LED driver with constant current output. Conform to applicable safety standards and

electromagnetic compatibility.

Internal Wire Tinned copper conductor with silicone insulated internal wire. IMQ approved. Working temperature -40°C to +180°C.

Terminal Block Terminal block in GFR PA6.6 for cable with cross section up to 2.5 sqmm. VDE approved.

Class1 luminaire provided with the earth connection.

Caution Installation work has to be carried on according to the enclosed installation manual.

Color

Led



## Light Distribution