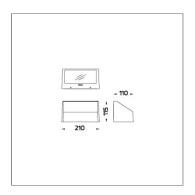

#### Technical Data

Controller : DALI

Input Voltage: 220-240Vac 50/60Hz

Net Weight: 2.00 kg.

Icon definition