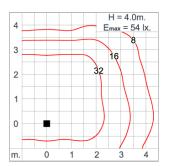

Cable entry protected by weather proof grommet. To be used with HO5RN-F/ HO7RN-F cable with 6-13mm. diameter.

High efficiency LED module utilized chips from world renowned manufacturer. Assembled on MCPCB and mounted on to heat

conductive material.

Driver High quality DALI Driver in constant current. Conform to applicable safety standards and electromagnetic compatibility.

Internal Wire Tinned copper conductor with silicone insulated internal wire. IMQ approved. Working temperature -40°C to +180°C.

Terminal Block Terminal block in GFR PA6.6 for cable with cross section up to 2.5 sqmm. VDE approved.

Class1 luminaire provided with the earth connection.

Caution Installation work has to be carried on according to the enclosed installation manual.

Color

Led



# Light Distribution