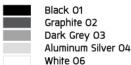

ction grease.

Cable Entry Cable entry protected by weather proof grommet. To be used with HO5RN-F/ HO7RN-F cable with 6-13mm. diameter.

High efficiency LED module utilized chips from world renowned manufacturer. Assembled on MCPCB and mounted on to heat

conductive material.

Driver High quality DALI Driver in constant current. Conform to applicable safety standards and electromagnetic compatibility.

Internal Wire Tinned copper conductor with silicone insulated internal wire. IMQ approved. Working temperature -40°C to +180°C.

Terminal Block Terminal block in GFR PA6.6 for cable with cross section up to 2.5 sqmm. VDE approved.

Class1 luminaire provided with the earth connection.

Caution Installation work has to be carried on according to the enclosed installation manual.

Color

Led



# Light Distribution