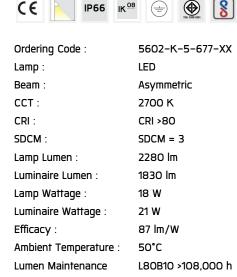

#### Technical Data

Controller : DALI

Input Voltage: 220-240Vac 50/60Hz

Net Weight: 2.00 kg.

Icon definition