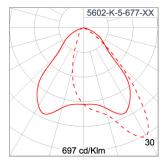

ry Cable entry protected by weather proof grommet. To be used with HO5RN-F/ HO7RN-F cable with 6-13mm. diameter.

High efficiency LED module utilized chips from world renowned manufacturer. Assembled on MCPCB and mounted on to heat

conductive material.

Driver High quality DALI Driver in constant current. Conform to applicable safety standards and electromagnetic compatibility.

Internal Wire Tinned copper conductor with silicone insulated internal wire. IMQ approved. Working temperature -40°C to +180°C.

Terminal Block Terminal block in GFR PA6.6 for cable with cross section up to 2.5 sqmm. VDE approved.

Class1 luminaire provided with the earth connection.

Caution Installation work has to be carried on according to the enclosed installation manual.

Color

Led



# Light Distribution