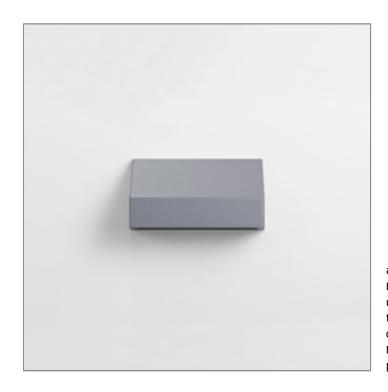

## **MEDIUM SKUNA**

WALL SURFACE LIGHT

LAST UPDATE: 02-06-2025

A new compact bollard and wall luminaire family featuring robust aluminium housing with various type of light distribution. SKUNA utilized LED modules from renowned manufacturer with high precision optical lenses which offer narrow beam, medium beam, wide beam, forward throw and side throw light distribution. Featuring screw-less design housing made from copper free LM6 die-cast aluminium and S6063 extruded aluminium with Nano-Ceramic protection film for superior corrosion resistance. SKUNA is perfect for residential area as well as community-scale blocks.

### MEDIUM SKUNA

WALL SURFACE LIGHT

LAST UPDATE: 02-06-2025