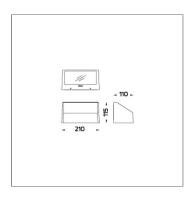

#### Technical Data

Controller : DALI

Input Voltage: 220-240Vac 50/60Hz

Net Weight: 2.00 kg.

Ordering code guide

B D |

XXXX-X-X-XXX-XX

A C E