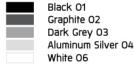

ction grease.

Cable Entry Cable entry protected by weather proof grommet. To be used with HO5RN-F/ HO7RN-F cable with 6-13mm. diameter.

High efficiency LED module utilized chips from world renowned manufacturer. Assembled on MCPCB and mounted on to heat

conductive material.

Driver High quality DALI Driver in constant current. Conform to applicable safety standards and electromagnetic compatibility.

Internal Wire Tinned copper conductor with silicone insulated internal wire. IMQ approved. Working temperature -40°C to +180°C.

Terminal Block Terminal block in GFR PA6.6 for cable with cross section up to 2.5 sqmm. VDE approved.

Class1 luminaire provided with the earth connection.

Caution Installation work has to be carried on according to the enclosed installation manual.

Color

Led



# Light Distribution