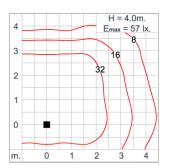

Cable entry protected by weather proof grommet. To be used with HO5RN-F/ HO7RN-F cable with 6-13mm. diameter.

High efficiency LED module utilized chips from world renowned manufacturer. Assembled on MCPCB and mounted on to heat

conductive material.

Driver High quality DALI Driver in constant current. Conform to applicable safety standards and electromagnetic compatibility.

Internal Wire Tinned copper conductor with silicone insulated internal wire. IMQ approved. Working temperature -40°C to +180°C.

Terminal Block Terminal block in GFR PA6.6 for cable with cross section up to 2.5 sqmm. VDE approved.

Class1 luminaire provided with the earth connection.

Caution Installation work has to be carried on according to the enclosed installation manual.

Color

Led



# Light Distribution