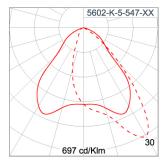

ry Cable entry protected by weather proof grommet. To be used with HO5RN-F/ HO7RN-F cable with 6-13mm. diameter.

High efficiency LED module utilized chips from world renowned manufacturer. Assembled on MCPCB and mounted on to heat

conductive material.

Driver High quality DALI Driver in constant current. Conform to applicable safety standards and electromagnetic compatibility.

Internal Wire Tinned copper conductor with silicone insulated internal wire. IMQ approved. Working temperature -40°C to +180°C.

Terminal Block Terminal block in GFR PA6.6 for cable with cross section up to 2.5 sqmm. VDE approved.

Class1 luminaire provided with the earth connection.

Caution Installation work has to be carried on according to the enclosed installation manual.

Color

Led



# Light Distribution