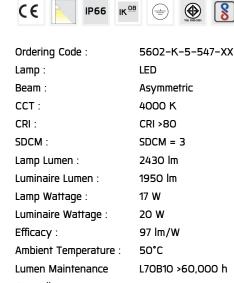

#### Technical Data

Controller : DALI

Input Voltage: 220-240Vac 50/60Hz

Net Weight: 2.00 kg.

Ordering code guide

B D |

XXXX-X-X-XXX-XX

A C E