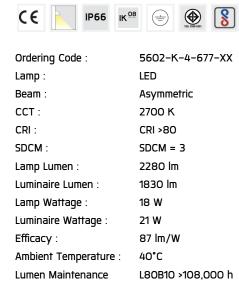

#### Technical Data

Controller: DIM 1-10V

Input Voltage: 220–240Vac 50/60Hz

Net Weight: 1.90 kg.

XXXX—X—X—XXX—XX

A C E

A Product Code
B Reflector
C Electrical Component
D Lamp
E Color

Ordering code guide