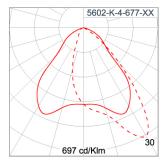

ry protected by weather proof grommet. To be used with HO5RN-F/ HO7RN-F cable with 6-13mm. diameter.

Led High efficiency LED module utilized chips from world renowned manufacturer. Assembled on MCPCB and mounted on to heat

conductive material.

Driver High quality Dimmable Driver (1–10V) in constant current. Conform to applicable safety standards and electromagnetic compatibility.

Internal Wire Tinned copper conductor with silicone insulated internal wire. IMQ approved. Working temperature -40°C to +180°C.

Terminal Block Terminal block in GFR PA6.6 for cable with cross section up to 2.5 sqmm. VDE approved.

Class1 luminaire provided with the earth connection.

Caution Installation work has to be carried on according to the enclosed installation manual.

Color



## Light Distribution