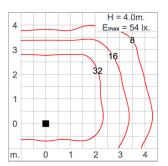

protected by weather proof grommet. To be used with HO5RN-F/ HO7RN-F cable with 6-13mm. diameter.

Led High efficiency LED module utilized chips from world renowned manufacturer. Assembled on MCPCB and mounted on to heat

conductive material.

Driver High quality Dimmable Driver (1–10V) in constant current. Conform to applicable safety standards and electromagnetic compatibility.

Internal Wire Tinned copper conductor with silicone insulated internal wire. IMQ approved. Working temperature -40°C to +180°C.

Terminal Block Terminal block in GFR PA6.6 for cable with cross section up to 2.5 sqmm. VDE approved.

Class1 luminaire provided with the earth connection.

Caution Installation work has to be carried on according to the enclosed installation manual.

Color



## Light Distribution