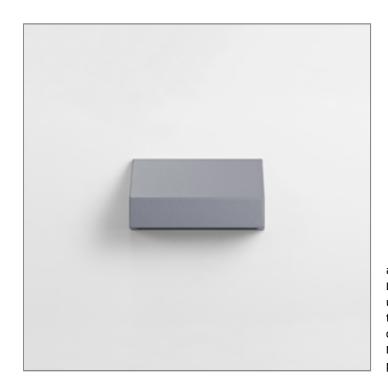

### **MEDIUM SKUNA**

WALL SURFACE LIGHT

LAST UPDATE: 02-06-2025

A new compact bollard and wall luminaire family featuring robust aluminium housing with various type of light distribution. SKUNA utilized LED modules from renowned manufacturer with high precision optical lenses which offer narrow beam, medium beam, wide beam, forward throw and side throw light distribution. Featuring screw-less design housing made from copper free LM6 die-cast aluminium and S6063 extruded aluminium with Nano-Ceramic protection film for superior corrosion resistance. SKUNA is perfect for residential area as well as community-scale blocks.