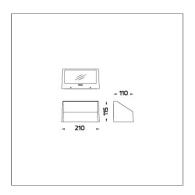

#### Technical Data

Controller: DIM 1-10V

Input Voltage: 220–240Vac 50/60Hz

Net Weight: 1.90 kg.

XXXX—X—X—XXX—XX

A C E

A Product Code
B Reflector
C Electrical Component
D Lamp
E Color

Ordering code guide