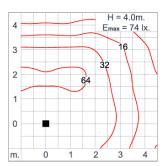

y protected by weather proof grommet. To be used with HO5RN-F/ HO7RN-F cable with 6-13mm. diameter.

Led High efficiency LED module utilized chips from world renowned manufacturer. Assembled on MCPCB and mounted on to heat

conductive material.

Driver High quality Dimmable Driver (1–10V) in constant current. Conform to applicable safety standards and electromagnetic compatibility.

Internal Wire Tinned copper conductor with silicone insulated internal wire. IMQ approved. Working temperature -40°C to +180°C.

Terminal Block Terminal block in GFR PA6.6 for cable with cross section up to 2.5 sqmm. VDE approved.

Class1 luminaire provided with the earth connection.

Caution Installation work has to be carried on according to the enclosed installation manual.

Color



# Light Distribution