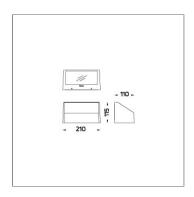

#### Technical Data

Lumen Maintenance L80B10 >108,000 h

Controller: DIM 1-10V

Input Voltage: 220-240Vac 50/60Hz

Net Weight: 1.90 kg.

Icon definition

online@unilamp.co.th www.unilamp.co.th