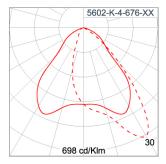

try protected by weather proof grommet. To be used with HO5RN-F/ HO7RN-F cable with 6-13mm. diameter.

Led High efficiency LED module utilized chips from world renowned manufacturer. Assembled on MCPCB and mounted on to heat

conductive material.

Driver High quality Dimmable Driver (1–10V) in constant current. Conform to applicable safety standards and electromagnetic compatibility.

Internal Wire Tinned copper conductor with silicone insulated internal wire. IMQ approved. Working temperature -40°C to +180°C.

Terminal Block Terminal block in GFR PA6.6 for cable with cross section up to 2.5 sqmm. VDE approved.

Class1 luminaire provided with the earth connection.

Caution Installation work has to be carried on according to the enclosed installation manual.

Color



# Light Distribution