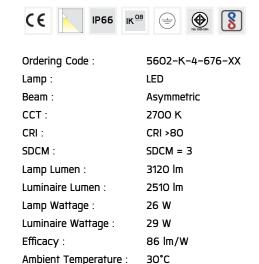

#### Technical Data

Lumen Maintenance L80B10 >108,000 h

Controller: DIM 1-10V

Input Voltage: 220-240Vac 50/60Hz

Net Weight: 1.90 kg.

Icon definition

online@unilamp.co.th www.unilamp.co.th

#### Specification

IEC Standard IEC 60598-1 General Requirement

IEC 60598-2-1 Fixed Luminaires

Protection IP66 Class I

IK Rating Protection against mechanical impact IK08 on body.

Luminaires Body Housing High-pressure die cast aluminum alloy body and components.