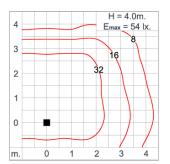

le Entry Cable entry protected by weather proof grommet. To be used with HO5RN-F/ HO7RN-F cable with 6-13mm. diameter.

Led High efficiency LED module utilized chips from world renowned manufacturer. Assembled on MCPCB and mounted on to heat

conductive material.

Driver High quality constant current LED driver. Conform to safety standard and electromagnetic compatibility standard.

Internal Wire Tinned copper conductor with silicone insulated internal wire. IMQ approved. Working temperature -40°C to +180°C.

Terminal Block Terminal block in GFR PA6.6 for cable with cross section up to 2.5 sqmm. VDE approved.

Class1 luminaire provided with the earth connection.

Caution Installation work has to be carried on according to the enclosed installation manual.

Color



# Light Distribution