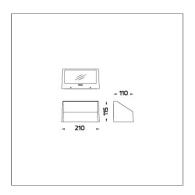

#### Technical Data

Controller : On-Off

Input Voltage: 220-240Vac 50/60Hz

Net Weight: 2.00 kg.

XXXX-X-X-XXX-XX

A C E

A Product Code
B Reflector
C Electrical Component
D Lamp
E Color

Ordering code guide