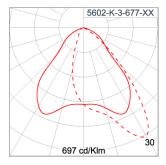

able Entry Cable entry protected by weather proof grommet. To be used with HO5RN-F/ HO7RN-F cable with 6-13mm. diameter.

Led High efficiency LED module utilized chips from world renowned manufacturer. Assembled on MCPCB and mounted on to heat

conductive material.

Driver High quality constant current LED driver. Conform to safety standard and electromagnetic compatibility standard.

Internal Wire Tinned copper conductor with silicone insulated internal wire. IMQ approved. Working temperature -40°C to +180°C.

Terminal Block Terminal block in GFR PA6.6 for cable with cross section up to 2.5 sqmm. VDE approved.

Class1 luminaire provided with the earth connection.

Caution Installation work has to be carried on according to the enclosed installation manual.

Color



# Light Distribution