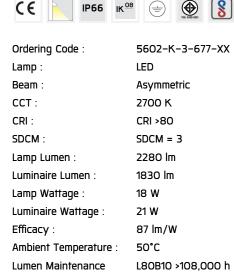

#### Technical Data

Controller : On-Off

Input Voltage: 220-240Vac 50/60Hz

Net Weight: 2.00 kg.

XXXX-X-X-XXX-XX

A C E

A Product Code
B Reflector
C Electrical Component
D Lamp
E Color

Ordering code guide