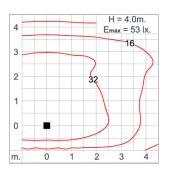

Cable entry protected by weather proof grommet. To be used with HO5RN-F/ HO7RN-F cable with 6-13mm. diameter.

High efficiency LED module utilized chips from world renowned manufacturer. Assembled on MCPCB and mounted on to heat

conductive material.

Driver High quality DALI Driver in constant current. Conform to applicable safety standards and electromagnetic compatibility.

Internal Wire Tinned copper conductor with silicone insulated internal wire. IMQ approved. Working temperature -40°C to +180°C.

Terminal Block Terminal block in GFR PA6.6 for cable with cross section up to 2.5 sqmm. VDE approved.

Class1 luminaire provided with the earth connection.

Caution Installation work has to be carried on according to the enclosed installation manual.

Color

Led



# Light Distribution