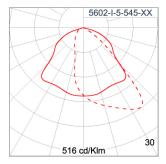

ry Cable entry protected by weather proof grommet. To be used with HO5RN-F/ HO7RN-F cable with 6-13mm. diameter.

High efficiency LED module utilized chips from world renowned manufacturer. Assembled on MCPCB and mounted on to heat

conductive material.

Driver High quality DALI Driver in constant current. Conform to applicable safety standards and electromagnetic compatibility.

Internal Wire Tinned copper conductor with silicone insulated internal wire. IMQ approved. Working temperature -40°C to +180°C.

Terminal Block Terminal block in GFR PA6.6 for cable with cross section up to 2.5 sqmm. VDE approved.

Class1 luminaire provided with the earth connection.

Caution Installation work has to be carried on according to the enclosed installation manual.

Color

Led



# Light Distribution