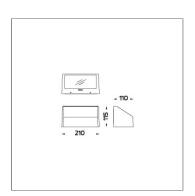

#### Technical Data

Controller : DALI

Input Voltage: 220-240Vac 50/60Hz

Net Weight: 1.80 kg.

XXXX—X—XXX—XX

A C E

A Product Code
B Reflector
C Electrical Component
D Lamp
E Color

Ordering code guide