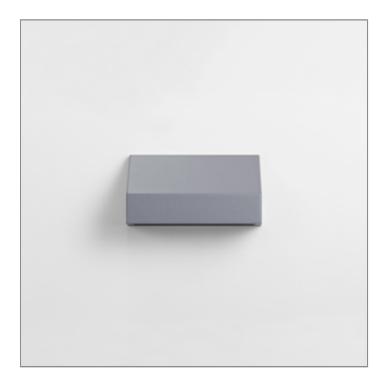

## **MINI SKUNA**

WALL SURFACE LIGHT

LAST UPDATE: 02-06-2025

A new compact bollard and wall luminaire family featuring robust aluminium housing with various type of light distribution. SKUNA utilized LED modules from renowned manufacturer with high precision optical lenses which offer narrow beam, medium beam, wide beam, forward throw and side throw light distribution. Featuring screw-less design housing made from copper free LM6 die-cast aluminium and S6063 extruded aluminium with Nano-Ceramic protection film for superior corrosion resistance. SKUNA is perfect for residential area as well as community-scale blocks.

### MINI SKUNA

WALL SURFACE LIGHT

LAST UPDATE: 02-06-2025