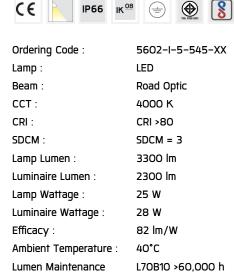

#### Technical Data

Controller : DALI

Input Voltage: 220-240Vac 50/60Hz

Net Weight: 1.80 kg.

XXXX—X—XXX—XX

A C E

A Product Code
B Reflector
C Electrical Component
D Lamp
E Color

Ordering code guide

#### Specification

IEC Standard IEC 60598-1 General Requirement

IEC 60598-2-1 Fixed Luminaires

Protection IP66 Class I

IK Rating Protection against mechanical impact IK08 on body.

Luminaires Body Housing High-pressure die cast aluminum alloy body and components.