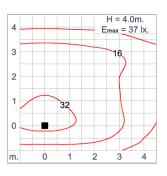

| Color                   | Graphite O2<br>Dark Grey O3<br>Aluminum Silver O4                                                                                   |

#### Light Distribution