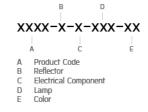

| 5602-I-4-677-XX    |
|-----------------------|--------------------|
| Lamp :                | LED                |
| Beam :                | Road Optic         |
| CCT :                 | 2700 K             |
| CRI :                 | CRI >80            |
| SDCM :                | SDCM = 3           |
| Lamp Lumen :          | 2280 lm            |
| Luminaire Lumen :     | 1580 lm            |
| Lamp Wattage :        | 18 W               |
| Luminaire Wattage :   | 21 W               |
| Efficacy :            | 75 lm/W            |
| Ambient Temperature : | 40°C               |
| Lumen Maintenance     | L80B10 >108,000 h  |
| Controller :          | DIM 1-10V          |
| Input Voltage :       | 220-240Vac 50/60Hz |
| Net Weight :          | 1.90 kg.           |

Ordering code guide



### 

Icon definition

Unilamp Co., Ltd. 461 Ramintra Road, Kannayao, Bangkok 10230 Thailand Tel : +66[0]2 943 2420-1, +66[0]2 946 4170-1 Fax : +66[0]2 943 2419 online@unilamp.co.th www.unilamp.co.th

# SKUNA

## MEDIUM SKUNA

WALL SURFACE LIGHT

# 

LAST UPDATE: 02-06-2025

#### Specification

| IEC Standard IEC 60598-1 General Requirement<br>IEC 60598-2-1 Fixed Luminaires   Protection IP66 Class I   IK Rating Protection against mechanical impact IKO8 on body.   Luminaires Body Housing High-pressure die cast aluminum alloy body and components.   Coaling Process Nano ceramic surface conversion, resistant to corrosive environment. Luminiare primarily coated with epoxy resin and top coated<br>with UV stabilized polyester pouder and cured in digital temperature controlled chamber at 200°C.