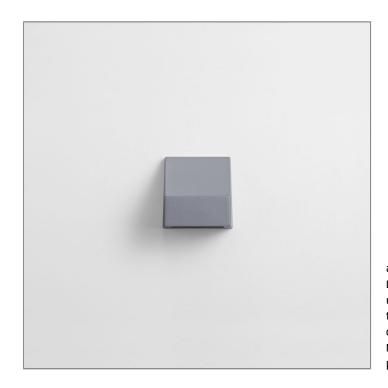

## MINI SKUNA1 DOWNLIGHT

WALL SURFACE LIGHT

LAST UPDATE: 02-06-2025

A new compact bollard and wall luminaire family featuring robust aluminium housing with various type of light distribution. SKUNA utilized LED modules from renowned manufacturer with high precision optical lenses which offer narrow beam, medium beam, wide beam, forward throw and side throw light distribution. Featuring screw-less design housing made from copper free LM6 die-cast aluminium and S6063 extruded aluminium with Nano-Ceramic protection film for superior corrosion resistance. SKUNA is perfect for residential area as well as community-scale blocks.

#### Specification

IEC Standard IEC 60598-1 General Requirement

IEC 60598-2-1 Fixed Luminaires

Protection IP66 Class I

IK Rating Protection against mechanical impact IK08 on body.

Luminaires Body Housing High-pressure die cast aluminum alloy body and components.