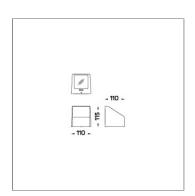

#### **Technical Data**

Controller : DALI

Input Voltage: 220-240Vac 50/60Hz

Net Weight: - kg.

Icon definition