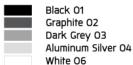

protection grease.

Cable Entry Cable entry protected by weather proof grommet. To be used with HO5RN-F/ HO7RN-F cable with 6-13mm. diameter.

High efficiency LED module utilized chips from world renowned manufacturer. Assembled on MCPCB and mounted on to heat

conductive material.

Driver High quality DALI Driver in constant current. Conform to applicable safety standards and electromagnetic compatibility.

Internal Wire Tinned copper conductor with silicone insulated internal wire. IMQ approved. Working temperature -40°C to +180°C.

Terminal Block Terminal block in GFR PA6.6 for cable with cross section up to 2.5 sqmm. VDE approved.

Class1 luminaire provided with the earth connection.

Caution Installation work has to be carried on according to the enclosed installation manual.

Color



## Light Distribution