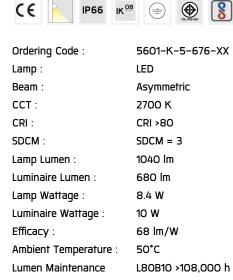

#### **Technical Data**

Controller : DALI

Input Voltage: 220-240Vac 50/60Hz

Net Weight: - kg.

Icon definition

#### Specification

IEC Standard IEC 60598-1 General Requirement

IEC 60598-2-1 Fixed Luminaires

Protection IP66 Class I

IK Rating Protection against mechanical impact IK08 on body.

Luminaires Body Housing High-pressure die cast aluminum alloy body and components.