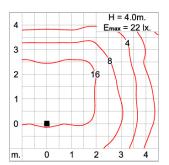

ntry Cable entry protected by weather proof grommet. To be used with HO5RN-F/ HO7RN-F cable with 6-13mm. diameter.

High efficiency LED module utilized chips from world renowned manufacturer. Assembled on MCPCB and mounted on to heat

conductive material.

Driver High quality DALI Driver in constant current. Conform to applicable safety standards and electromagnetic compatibility.

Internal Wire Tinned copper conductor with silicone insulated internal wire. IMQ approved. Working temperature -40°C to +180°C.

Terminal Block Terminal block in GFR PA6.6 for cable with cross section up to 2.5 sqmm. VDE approved.

Class1 luminaire provided with the earth connection.

Caution Installation work has to be carried on according to the enclosed installation manual.

Color



## Light Distribution