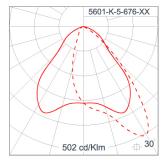

Entry Cable entry protected by weather proof grommet. To be used with HO5RN-F/ HO7RN-F cable with 6-13mm. diameter.

High efficiency LED module utilized chips from world renowned manufacturer. Assembled on MCPCB and mounted on to heat

conductive material.

Driver High quality DALI Driver in constant current. Conform to applicable safety standards and electromagnetic compatibility.

Internal Wire Tinned copper conductor with silicone insulated internal wire. IMQ approved. Working temperature -40°C to +180°C.

Terminal Block Terminal block in GFR PA6.6 for cable with cross section up to 2.5 sqmm. VDE approved.

Class1 luminaire provided with the earth connection.

Caution Installation work has to be carried on according to the enclosed installation manual.

Color



## Light Distribution