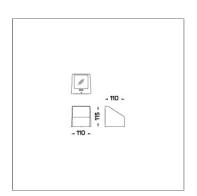

#### **Technical Data**

Controller: DALI

Input Voltage: 220-240Vac 50/60Hz

Net Weight: kq.

Ordering code guide XXXX-X-X-XXX-XX À Product Code Reflector C D E Electrical Component Lamp Color

Icon definition