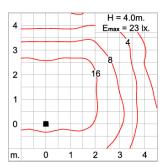

Cable entry protected by weather proof grommet. To be used with HO5RN-F/ HO7RN-F cable with 6-13mm. diameter.

High efficiency LED module utilized chips from world renowned manufacturer. Assembled on MCPCB and mounted on to heat

conductive material.

Driver High quality DALI Driver in constant current. Conform to applicable safety standards and electromagnetic compatibility.

Internal Wire Tinned copper conductor with silicone insulated internal wire. IMQ approved. Working temperature -40°C to +180°C.

Terminal Block Terminal block in GFR PA6.6 for cable with cross section up to 2.5 sqmm. VDE approved.

Class1 luminaire provided with the earth connection.

Caution Installation work has to be carried on according to the enclosed installation manual.

Color

Led



## Light Distribution