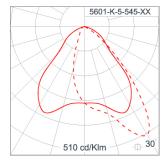

y Cable entry protected by weather proof grommet. To be used with HO5RN-F/ HO7RN-F cable with 6-13mm. diameter.

High efficiency LED module utilized chips from world renowned manufacturer. Assembled on MCPCB and mounted on to heat

conductive material.

Driver High quality DALI Driver in constant current. Conform to applicable safety standards and electromagnetic compatibility.

Internal Wire Tinned copper conductor with silicone insulated internal wire. IMQ approved. Working temperature -40°C to +180°C.

Terminal Block Terminal block in GFR PA6.6 for cable with cross section up to 2.5 sqmm. VDE approved.

Class1 luminaire provided with the earth connection.

Caution Installation work has to be carried on according to the enclosed installation manual.

Color

Led



## Light Distribution