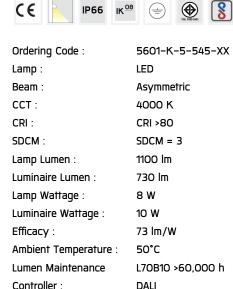

#### **Technical Data**

Controller: DALI

Input Voltage: 220-240Vac 50/60Hz

Net Weight: kq.

Ordering code guide XXXX-X-X-XXX-XX À Product Code Reflector C D E Electrical Component Lamp Color

Icon definition