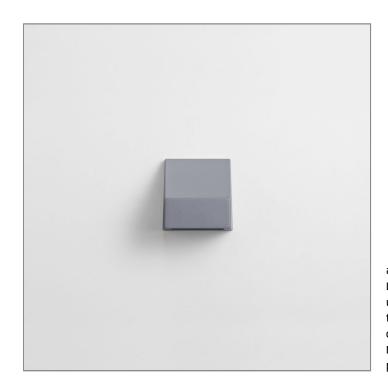

### MINI SKUNA1 DOWNLIGHT

WALL SURFACE LIGHT

LAST UPDATE: 02-06-2025

A new compact bollard and wall luminaire family featuring robust aluminium housing with various type of light distribution. SKUNA utilized LED modules from renowned manufacturer with high precision optical lenses which offer narrow beam, medium beam, wide beam, forward throw and side throw light distribution. Featuring screw-less design housing made from copper free LM6 die-cast aluminium and S6063 extruded aluminium with Nano-Ceramic protection film for superior corrosion resistance. SKUNA is perfect for residential area as well as community-scale blocks.

#### MINI SKUNA1 DOWNLIGHT

WALL SURFACE LIGHT

**4** Unilamp

LAST UPDATE: 02-06-2025