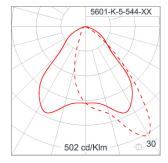

y Cable entry protected by weather proof grommet. To be used with HO5RN-F/ HO7RN-F cable with 6-13mm. diameter.

High efficiency LED module utilized chips from world renowned manufacturer. Assembled on MCPCB and mounted on to heat

conductive material.

Driver High quality DALI Driver in constant current. Conform to applicable safety standards and electromagnetic compatibility.

Internal Wire Tinned copper conductor with silicone insulated internal wire. IMQ approved. Working temperature -40°C to +180°C.

Terminal Block Terminal block in GFR PA6.6 for cable with cross section up to 2.5 sqmm. VDE approved.

Class1 luminaire provided with the earth connection.

Caution Installation work has to be carried on according to the enclosed installation manual.

Color

Led



## Light Distribution