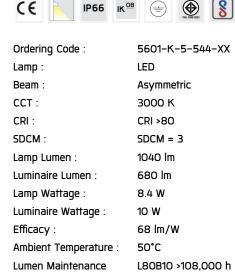

#### **Technical Data**

Controller : DALI

Input Voltage: 220-240Vac 50/60Hz

Net Weight: - kg.

Icon definition