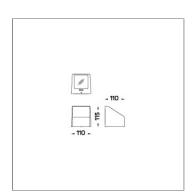

#### **Technical Data**

Controller : DALI

Input Voltage: 220-240Vac 50/60Hz

Net Weight: - kg.

Icon definition