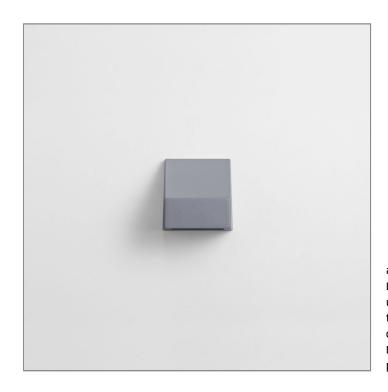

### MINI SKUNA1 DOWNLIGHT

WALL SURFACE LIGHT

LAST UPDATE: 02-06-2025

A new compact bollard and wall luminaire family featuring robust aluminium housing with various type of light distribution. SKUNA utilized LED modules from renowned manufacturer with high precision optical lenses which offer narrow beam, medium beam, wide beam, forward throw and side throw light distribution. Featuring screw-less design housing made from copper free LM6 die-cast aluminium and S6063 extruded aluminium with Nano-Ceramic protection film for superior corrosion resistance. SKUNA is perfect for residential area as well as community-scale blocks.

#### MINI SKUNA1 DOWNLIGHT

WALL SURFACE LIGHT

LAST UPDATE: 02-06-2025