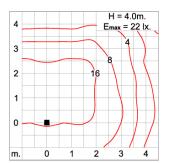

Cable entry protected by weather proof grommet. To be used with HO5RN-F/ HO7RN-F cable with 6-13mm. diameter.

High efficiency LED module utilized chips from world renowned manufacturer. Assembled on MCPCB and mounted on to heat

conductive material.

Driver High quality DALI Driver in constant current. Conform to applicable safety standards and electromagnetic compatibility.

Internal Wire Tinned copper conductor with silicone insulated internal wire. IMQ approved. Working temperature -40°C to +180°C.

Terminal Block Terminal block in GFR PA6.6 for cable with cross section up to 2.5 sqmm. VDE approved.

Class1 luminaire provided with the earth connection.

Caution Installation work has to be carried on according to the enclosed installation manual.

Color

Led



## Light Distribution