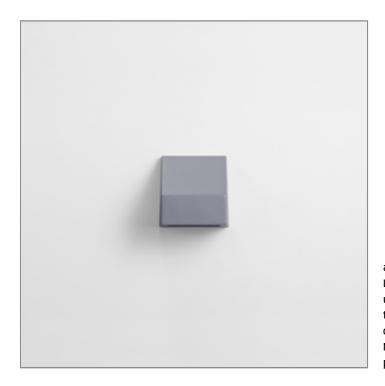

## **MINI SKUNA**

WALL SURFACE LIGHT

LAST UPDATE: 02-06-2025

A new compact bollard and wall luminaire family featuring robust aluminium housing with various type of light distribution. SKUNA utilized LED modules from renowned manufacturer with high precision optical lenses which offer narrow beam, medium beam, wide beam, forward throw and side throw light distribution. Featuring screw-less design housing made from copper free LM6 die-cast aluminium and S6063 extruded aluminium with Nano-Ceramic protection film for superior corrosion resistance. SKUNA is perfect for residential area as well as community-scale blocks.

### MINI SKUNA

WALL SURFACE LIGHT

LAST UPDATE: 02-06-2025