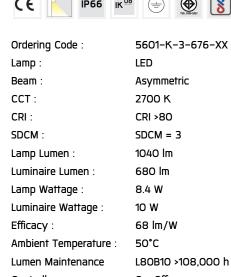

#### Technical Data

Controller: On-Off

Input Voltage: 220-240Vac 50/60Hz

Net Weight: 1.20 kg.

XXXX-X-X-XXX-XX À Product Code

Ordering code guide

Reflector C D E Electrical Component Lamp Color

Icon definition