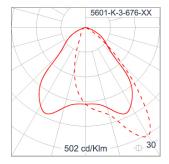

able Entry Cable entry protected by weather proof grommet. To be used with HO5RN-F/ HO7RN-F cable with 6-13mm. diameter.

Led High efficiency LED module utilized chips from world renowned manufacturer. Assembled on MCPCB and mounted on to heat

conductive material.

Driver High quality constant current LED driver. Conform to safety standard and electromagnetic compatibility standard.

Internal Wire Tinned copper conductor with silicone insulated internal wire. IMQ approved. Working temperature -40°C to +180°C.

Terminal Block Terminal block in GFR PA6.6 for cable with cross section up to 2.5 sqmm. VDE approved.

Class1 luminaire provided with the earth connection.

Caution Installation work has to be carried on according to the enclosed installation manual.

Color



# Light Distribution