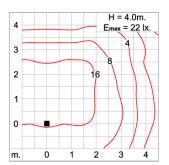

le Entry Cable entry protected by weather proof grommet. To be used with HO5RN-F/ HO7RN-F cable with 6-13mm. diameter.

Led High efficiency LED module utilized chips from world renowned manufacturer. Assembled on MCPCB and mounted on to heat

conductive material.

Driver High quality constant current LED driver. Conform to safety standard and electromagnetic compatibility standard.

Internal Wire Tinned copper conductor with silicone insulated internal wire. IMQ approved. Working temperature -40°C to +180°C.

Terminal Block Terminal block in GFR PA6.6 for cable with cross section up to 2.5 sqmm. VDE approved.

Class1 luminaire provided with the earth connection.

Caution Installation work has to be carried on according to the enclosed installation manual.

Color



# Light Distribution