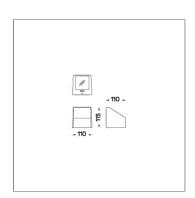

#### Technical Data

Controller: On-Off

Input Voltage: 220-240Vac 50/60Hz

Net Weight: 1.20 kg.

XXXX-X-X-XXX-XX À Product Code

Ordering code guide

Reflector C D E Electrical Component Lamp Color

Icon definition