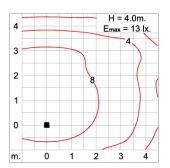

ntry Cable entry protected by weather proof grommet. To be used with HO5RN-F/ HO7RN-F cable with 6-13mm. diameter.

High efficiency LED module utilized chips from world renowned manufacturer. Assembled on MCPCB and mounted on to heat

conductive material.

Driver High quality DALI Driver in constant current. Conform to applicable safety standards and electromagnetic compatibility.

Internal Wire Tinned copper conductor with silicone insulated internal wire. IMQ approved. Working temperature -40°C to +180°C.

Terminal Block Terminal block in GFR PA6.6 for cable with cross section up to 2.5 sqmm. VDE approved.

Class1 luminaire provided with the earth connection.

Caution Installation work has to be carried on according to the enclosed installation manual.

Color



## Light Distribution