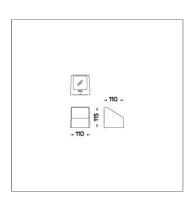

#### **Technical Data**

Controller : DALI

Input Voltage: 220-240Vac 50/60Hz

Net Weight: - kg.

XXXX—X—X—XXX—XX

A C E

A Product Code
B Reflector
C Electrical Component
D Lamp
E Color

Ordering code guide