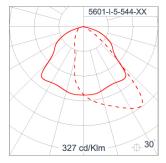

Entry Cable entry protected by weather proof grommet. To be used with HO5RN-F/ HO7RN-F cable with 6-13mm. diameter.

High efficiency LED module utilized chips from world renowned manufacturer. Assembled on MCPCB and mounted on to heat

conductive material.

Driver High quality DALI Driver in constant current. Conform to applicable safety standards and electromagnetic compatibility.

Internal Wire Tinned copper conductor with silicone insulated internal wire. IMQ approved. Working temperature -40°C to +180°C.

Terminal Block Terminal block in GFR PA6.6 for cable with cross section up to 2.5 sqmm. VDE approved.

Class1 luminaire provided with the earth connection.

Caution Installation work has to be carried on according to the enclosed installation manual.

Color



## Light Distribution