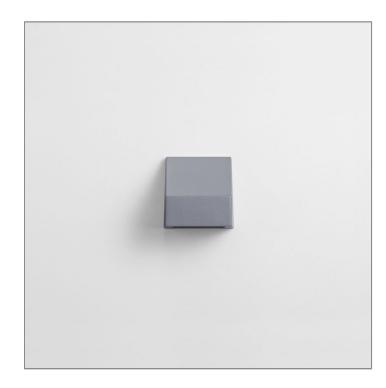

## MINI SKUNA1 DOWNLIGHT

WALL SURFACE MOUNT

LAST UPDATE: 30-05-2024

A new compact bollard and wall luminaire family featuring robust aluminium housing with various type of light distribution. SKUNA utilized LED modules from renowned manufacturer with high precision optical lenses which offer narrow beam, medium beam, wide beam, forward throw and side throw light distribution. Featuring screw-less design housing made from copper free LM6 die-cast aluminium and S6063 extruded aluminium with Nano-Ceramic protection film for superior corrosion resistance. SKUNA is perfect for residential area as well as community-scale blocks.