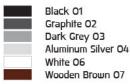

protection grease.

Cable Entry Cable entry protected by weather proof grommet. To be used with HO5RN-F/ HO7RN-F cable with 6-13mm. diameter.

High efficiency LED module utilized chips from world renowned manufacturer. Assembled on MCPCB and mounted on to heat

conductive material.

Driver High quality DALI Driver in constant current. Conform to applicable safety standards and electromagnetic compatibility.

Internal Wire Tinned copper conductor with silicone insulated internal wire. IMQ approved. Working temperature -40°C to +180°C.

Terminal Block Terminal block in GFR PA6.6 for cable with cross section up to 2.5 sqmm. VDE approved.

Class1 luminaire provided with the earth connection.

Caution Installation work has to be carried on according to the enclosed installation manual.

Color



## Light Distribution