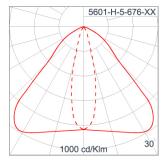

y Cable entry protected by weather proof grommet. To be used with HO5RN-F/ HO7RN-F cable with 6-13mm. diameter.

High efficiency LED module utilized chips from world renowned manufacturer. Assembled on MCPCB and mounted on to heat

conductive material.

Driver High quality DALI Driver in constant current. Conform to applicable safety standards and electromagnetic compatibility.

Internal Wire Tinned copper conductor with silicone insulated internal wire. IMQ approved. Working temperature -40°C to +180°C.

Terminal Block Terminal block in GFR PA6.6 for cable with cross section up to 2.5 sqmm. VDE approved.

Class1 luminaire provided with the earth connection.

Caution Installation work has to be carried on according to the enclosed installation manual.

Color

Led



## Light Distribution





# **SKUNA**

## MINI SKUNA1 DOWNLIGHT

WALL SURFACE LIGHT

**⊕Unilamp** 

LAST UPDATE: 02-06-2025

#### Accessories



Ordering Code: AUN-SOF-0030-00 Softening filter, LED, pre-assembly from factory