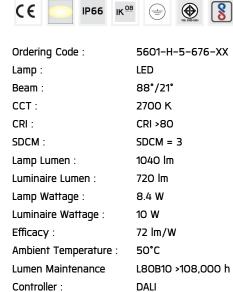

#### **Technical Data**

DALI

Input Voltage: 220-240Vac 50/60Hz

Net Weight: kq.

XXXX-X-X-XXX-XX À Product Code Reflector C D E Electrical Component Lamp Color

Ordering code guide

Icon definition