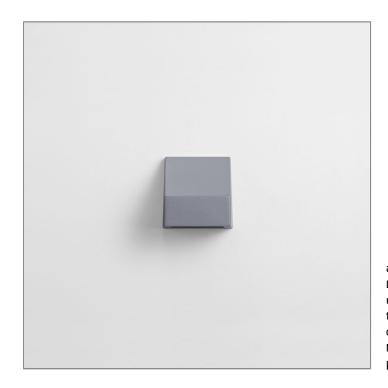

### MINI SKUNA1 DOWNLIGHT

WALL SURFACE LIGHT

LAST UPDATE: 02-06-2025

A new compact bollard and wall luminaire family featuring robust aluminium housing with various type of light distribution. SKUNA utilized LED modules from renowned manufacturer with high precision optical lenses which offer narrow beam, medium beam, wide beam, forward throw and side throw light distribution. Featuring screw-less design housing made from copper free LM6 die-cast aluminium and S6063 extruded aluminium with Nano-Ceramic protection film for superior corrosion resistance. SKUNA is perfect for residential area as well as community-scale blocks.

#### MINI SKUNA1 DOWNLIGHT

WALL SURFACE LIGHT

LAST UPDATE: 02-06-2025