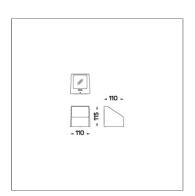

#### **Technical Data**

DALI

Input Voltage: 220-240Vac 50/60Hz

Net Weight: kq.

XXXX-X-X-XXX-XX À Product Code Reflector C D E Electrical Component Lamp Color

Ordering code guide

Icon definition