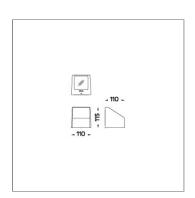

## **SKUNA**

### MINI SKUNA1 DOWNLIGHT

WALL SURFACE LIGHT



LAST UPDATE: 02-06-2025



A new compact bollard and wall luminaire family featuring robust aluminium housing with various type of light distribution. SKUNA utilized LED modules from renowned manufacturer with high precision optical lenses which offer narrow beam, medium beam, wide beam, forward throw and side throw light distribution. Featuring screw-less design housing made from copper free LM6 die-cast aluminium and S6063 extruded aluminium with Nano-Ceramic protection film for superior corrosion resistance. SKUNA is perfect for residential area as well as community-scale blocks.



#### Technical Data



IK BODY OPTIC

Icon definition

Net Weight : - kq.



#### MINI SKUNA1 DOWNLIGHT

WALL SURFACE LIGHT



LAST UPDATE: 02-06-2025

#### Specification

IEC Standard IEC 60598-1 General Requirement

IEC 60598-2-1 Fixed Luminaires

Protection IP66 Class I

IK Rating Protection against mechanical impact IK08 on body.

Luminaires Body Housing High-pressure die cast aluminum alloy body and components.

Coating Process Nano ceramic surface conversion, resistant to corrosive environment. Luminiare primarily coated with epoxy resin and top coated

with UV stabilized polyester powder and cured in digital temperature controlled chamber at 200°C.

Diffuser Impact resistant safety tempered glass cover. Able to withstand the temperature up to 250°C.

Lens Molded PC lens from renow