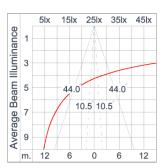

Cable entry protected by weather proof grommet. To be used with HO5RN-F/ HO7RN-F cable with 6-13mm. diameter.

High efficiency LED module utilized chips from world renowned manufacturer. Assembled on MCPCB and mounted on to heat

conductive material.

Driver High quality DALI Driver in constant current. Conform to applicable safety standards and electromagnetic compatibility.

Internal Wire Tinned copper conductor with silicone insulated internal wire. IMQ approved. Working temperature -40°C to +180°C.

Terminal Block Terminal block in GFR PA6.6 for cable with cross section up to 2.5 sqmm. VDE approved.

Class1 luminaire provided with the earth connection.

Caution Installation work has to be carried on according to the enclosed installation manual.

Color

Led



## Light Distribution





# **SKUNA**

## MINI SKUNA1 DOWNLIGHT

WALL SURFACE LIGHT

**⊕Unilamp** 

LAST UPDATE: 02-06-2025

#### Accessories



Ordering Code: AUN-SOF-0030-00 Softening filter, LED, pre-assembly from factory