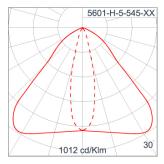

y Cable entry protected by weather proof grommet. To be used with HO5RN-F/ HO7RN-F cable with 6-13mm. diameter.

High efficiency LED module utilized chips from world renowned manufacturer. Assembled on MCPCB and mounted on to heat

conductive material.

Driver High quality DALI Driver in constant current. Conform to applicable safety standards and electromagnetic compatibility.

Internal Wire Tinned copper conductor with silicone insulated internal wire. IMQ approved. Working temperature -40°C to +180°C.

Terminal Block Terminal block in GFR PA6.6 for cable with cross section up to 2.5 sqmm. VDE approved.

Class1 luminaire provided with the earth connection.

Caution Installation work has to be carried on according to the enclosed installation manual.

Color

Led



## Light Distribution





# **SKUNA**

## MINI SKUNA1 DOWNLIGHT

WALL SURFACE LIGHT

**⊕Unilamp** 

LAST UPDATE: 02-06-2025

#### Accessories



Ordering Code: AUN-SOF-0030-00 Softening filter, LED, pre-assembly from factory