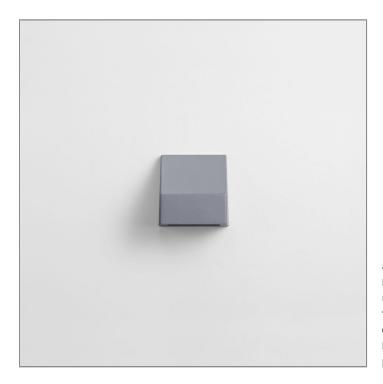

### MINI SKUNA1 DOWNLIGHT

WALL SURFACE LIGHT

LAST UPDATE: 02-06-2025

A new compact bollard and wall luminaire family featuring robust aluminium housing with various type of light distribution. SKUNA utilized LED modules from renowned manufacturer with high precision optical lenses which offer narrow beam, medium beam, wide beam, forward throw and side throw light distribution. Featuring screw-less design housing made from copper free LM6 die-cast aluminium and S6063 extruded aluminium with Nano-Ceramic protection film for superior corrosion resistance. SKUNA is perfect for residential area as well as community-scale blocks.

#### Specification

IEC Standard IEC 60598-1 General Requirement

IEC 60598-2-1 Fixed Luminaires

Protection IP66 Class I

IK Rating Protection against mechanical impact IK08 on body.

Luminaires Body Housing High-pressure die cast aluminum alloy body and components.