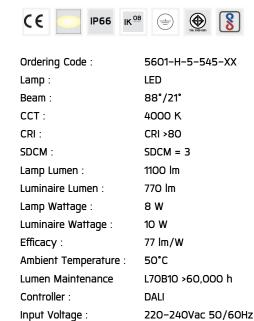

## **SKUNA**

### MINI SKUNA1 DOWNLIGHT

WALL SURFACE LIGHT



LAST UPDATE: 02-06-2025



A new compact bollard and wall luminaire family featuring robust aluminium housing with various type of light distribution. SKUNA utilized LED modules from renowned manufacturer with high precision optical lenses which offer narrow beam, medium beam, wide beam, forward throw and side throw light distribution. Featuring screw-less design housing made from copper free LM6 die-cast aluminium and S6063 extruded aluminium with Nano-Ceramic protection film for superior corrosion resistance. SKUNA is perfect for residential area as well as community-scale blocks.



#### Technical Data



IK BODY OPTIC

Icon definition

Net Weight : - kq.



#### MINI SKUNA1 DOWNLIGHT

WALL SURFACE LIGHT



LAST UPDATE: 02-06-2025

#### Specification

IEC Standard IEC 60598-1 General Requirement

IEC 60598-2-1 Fixed Luminaires

Protection IP66 Class I

IK Rating Protection against mechanical impact IK08 on body.

Luminaires Body Housing High-pressure die cast aluminum alloy body and components.

Coating Process Nano ceramic surface conversion, resistant to corrosive environment. Luminiare primarily coated with epoxy resin and top coated

with UV stabilized polyester powder and cured in digital temperature controlled chamber at 200°C.

Diffuser Impact resistant safety tempered glass cover. Able to withstand the temperature up to 250°C.

Lens Molded PC lens from renowned manufacturers in va