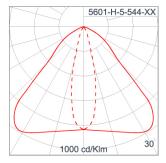

y Cable entry protected by weather proof grommet. To be used with HO5RN-F/ HO7RN-F cable with 6-13mm. diameter.

High efficiency LED module utilized chips from world renowned manufacturer. Assembled on MCPCB and mounted on to heat

conductive material.

Driver High quality DALI Driver in constant current. Conform to applicable safety standards and electromagnetic compatibility.

Internal Wire Tinned copper conductor with silicone insulated internal wire. IMQ approved. Working temperature -40°C to +180°C.

Terminal Block Terminal block in GFR PA6.6 for cable with cross section up to 2.5 sqmm. VDE approved.

Class1 luminaire provided with the earth connection.

Caution Installation work has to be carried on according to the enclosed installation manual.

Color

Led



## Light Distribution





# **SKUNA**

## MINI SKUNA1 DOWNLIGHT

WALL SURFACE LIGHT

**⊕Unilamp** 

LAST UPDATE: 02-06-2025

#### Accessories



Ordering Code: AUN-SOF-0030-00 Softening filter, LED, pre-assembly from factory