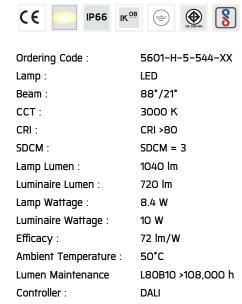

#### Technical Data

Input Voltage: 220-240Vac 50/60Hz

Net Weight: - kg.

XXXX—X—X—XXX—XX

A C E

A Product Code
B Reflector
C Electrical Component
D Lamp
E Color

Ordering code guide

Icon definition