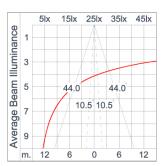

Cable entry protected by weather proof grommet. To be used with HO5RN-F/ HO7RN-F cable with 6-13mm. diameter.

High efficiency LED module utilized chips from world renowned manufacturer. Assembled on MCPCB and mounted on to heat

conductive material.

Driver High quality DALI Driver in constant current. Conform to applicable safety standards and electromagnetic compatibility.

Internal Wire Tinned copper conductor with silicone insulated internal wire. IMQ approved. Working temperature -40°C to +180°C.

Terminal Block Terminal block in GFR PA6.6 for cable with cross section up to 2.5 sqmm. VDE approved.

Class1 luminaire provided with the earth connection.

Caution Installation work has to be carried on according to the enclosed installation manual.

Color

Led



## Light Distribution





# **SKUNA**

## MINI SKUNA1 DOWNLIGHT

WALL SURFACE LIGHT

**⊕Unilamp** 

LAST UPDATE: 02-06-2025

#### Accessories



Ordering Code: AUN-SOF-0030-00 Softening filter, LED, pre-assembly from factory