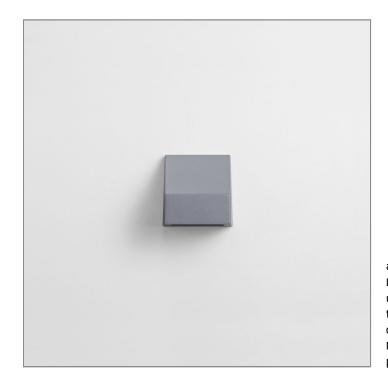

### MINI SKUNA1 DOWNLIGHT

WALL SURFACE LIGHT

LAST UPDATE: 02-06-2025

A new compact bollard and wall luminaire family featuring robust aluminium housing with various type of light distribution. SKUNA utilized LED modules from renowned manufacturer with high precision optical lenses which offer narrow beam, medium beam, wide beam, forward throw and side throw light distribution. Featuring screw-less design housing made from copper free LM6 die-cast aluminium and S6063 extruded aluminium with Nano-Ceramic protection film for superior corrosion resistance. SKUNA is perfect for residential area as well as community-scale blocks.

#### MINI SKUNA1 DOWNLIGHT

WALL SURFACE LIGHT

**4** Unilamp

LAST UPDATE: 02-06-2025