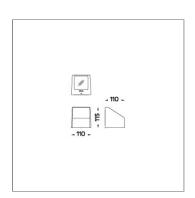

#### Technical Data

Input Voltage: 220-240Vac 50/60Hz

Net Weight: - kg.

XXXX—X—X—XXX—XX

A C E

A Product Code
B Reflector
C Electrical Component
D Lamp
E Color

Ordering code guide

Icon definition