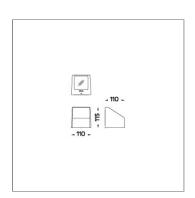

### Technical Data

Controller : DALI

Input Voltage: 220–240Vac 50/60Hz

Net Weight : - kg.

Ordering code guide

Icon definition

Unilamp Co., Ltd.