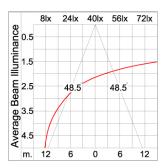

ection grease.

Cable Entry

Cable entry protected by weather proof grommet. To be used with HO5RN-F/ HO7RN-F cable with 6-13mm. diameter.

Led

High efficiency LED module in COB technology. Assembled on MCPCB and mounted on to heat conductive material.

Driver

High quality DALI Driver in constant current. Conform to applicable safety standards and electromagnetic compatibility.

Internal Wire

Tinned copper conductor with silicone insulated internal wire. IMQ approved. Working temperature -40°C to +180°C.

Terminal Block Terminal block in GFR PA6.6 for cable with cross section up to 2.5 sqmm. VDE approved.

Class1 luminaire provided with the earth connection.

Caution Installation work has to be carried on according to the enclosed installation manual.

Color



## Light Distribution