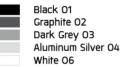

n stainless steel with protection grease.

Cable Entry

Cable entry protected by weather proof grommet. To be used with HO5RN-F/ HO7RN-F cable with 6-13mm. diameter.

Led

High efficiency LED module in COB technology. Assembled on MCPCB and mounted on to heat conductive material.

Driver

High quality DALI Driver in constant current. Conform to applicable safety standards and electromagnetic compatibility.

Internal Wire

Tinned copper conductor with silicone insulated internal wire. IMQ approved. Working temperature -40°C to +180°C.

Terminal Block Terminal block in GFR PA6.6 for cable with cross section up to 2.5 sqmm. VDE approved.

Class1 luminaire provided with the earth connection.

Caution Installation work has to be carried on according to the enclosed installation manual.

Color



## Light Distribution