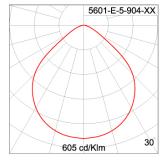

otection grease.

Cable Entry

Cable entry protected by weather proof grommet. To be used with HO5RN-F/ HO7RN-F cable with 6-13mm. diameter.

Led

High efficiency LED module in COB technology. Assembled on MCPCB and mounted on to heat conductive material.

Driver

High quality DALI Driver in constant current. Conform to applicable safety standards and electromagnetic compatibility.

Internal Wire

Tinned copper conductor with silicone insulated internal wire. IMQ approved. Working temperature -40°C to +180°C.

Terminal Block Terminal block in GFR PA6.6 for cable with cross section up to 2.5 sqmm. VDE approved.

Class1 luminaire provided with the earth connection.

Caution Installation work has to be carried on according to the enclosed installation manual.

Color



## Light Distribution