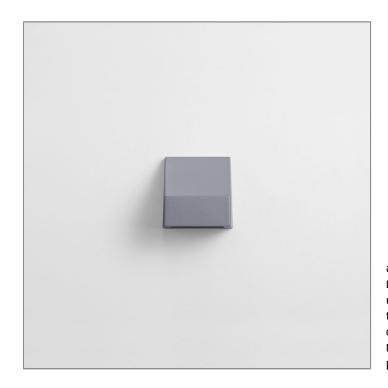

# **MINI SKUNA**

WALL SURFACE LIGHT

LAST UPDATE: 02-06-2025

A new compact bollard and wall luminaire family featuring robust aluminium housing with various type of light distribution. SKUNA utilized LED modules from renowned manufacturer with high precision optical lenses which offer narrow beam, medium beam, wide beam, forward throw and side throw light distribution. Featuring screw-less design housing made from copper free LM6 die-cast aluminium and S6063 extruded aluminium with Nano-Ceramic protection film for superior corrosion resistance. SKUNA is perfect for residential area as well as community-scale blocks.

## MINI SKUNA

WALL SURFACE LIGHT

LAST UPDATE: 02-06-2025