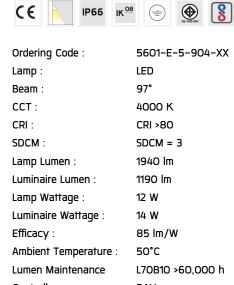

### Technical Data

Controller : DALI

Input Voltage: 220–240Vac 50/60Hz

Net Weight : - kg.

Ordering code guide

Icon definition

Unilamp Co., Ltd.