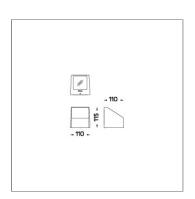

#### **Technical Data**

Controller : DALI

Input Voltage: 220-240Vac 50/60Hz

Net Weight: - kg.

XXXX-X-X-XXX-XX

A C E

A Product Code
B Reflector
C Electrical Component
D Lamp
E Color

Ordering code guide