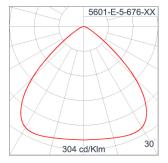

y Cable entry protected by weather proof grommet. To be used with HO5RN-F/ HO7RN-F cable with 6–13mm. diameter.

Led High efficiency LED module utilized chips from world renowned manufacturer. Assembled on MCPCB and mounted on to heat

conductive material.

Driver High quality DALI Driver in constant current. Conform to applicable safety standards and electromagnetic compatibility.

Internal Wire Tinned copper conductor with silicone insulated internal wire. IMQ approved. Working temperature -40°C to +180°C.

Terminal Block

Terminal block in GFR PA6.6 for cable with cross section up to 2.5 sqmm. VDE approved.

Class1 luminaire provided with the earth connection.

Caution Installation work has to be carried on according to the enclosed installation manual.

Color



## Light Distribution





# **SKUNA**

## MINI SKUNA1 DOWNLIGHT

WALL SURFACE LIGHT

**⊕Unilamp** 

LAST UPDATE: 02-06-2025

#### Accessories



Ordering Code: AUN-SOF-0030-00 Softening filter, LED, pre-assembly from factory