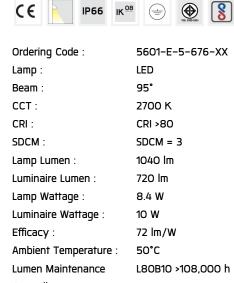

#### **Technical Data**

Controller : DALI

Input Voltage: 220-240Vac 50/60Hz

Net Weight: - kg.

XXXX-X-X-XXX-XX

A C E

A Product Code
B Reflector
C Electrical Component
D Lamp
E Color

Ordering code guide