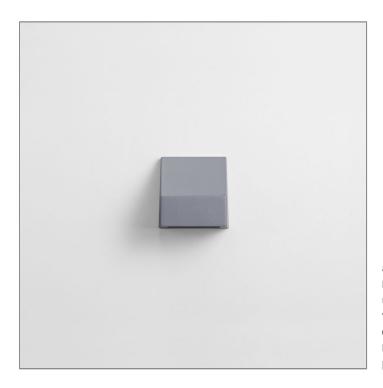

### MINI SKUNA1 DOWNLIGHT

WALL SURFACE LIGHT

LAST UPDATE: 02-06-2025

A new compact bollard and wall luminaire family featuring robust aluminium housing with various type of light distribution. SKUNA utilized LED modules from renowned manufacturer with high precision optical lenses which offer narrow beam, medium beam, wide beam, forward throw and side throw light distribution. Featuring screw-less design housing made from copper free LM6 die-cast aluminium and S6063 extruded aluminium with Nano-Ceramic protection film for superior corrosion resistance. SKUNA is perfect for residential area as well as community-scale blocks.

#### MINI SKUNA1 DOWNLIGHT

WALL SURFACE LIGHT

Unilamp

LAST UPDATE: 02-06-2025

## MINI SKUNA1 DOWNLIGHT

WALL SURFACE LIGHT

**⊕Unilamp** 

LAST UPDATE: 02-06-2025