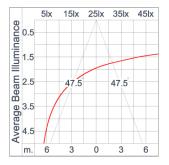

Cable entry protected by weather proof grommet. To be used with HO5RN-F/ HO7RN-F cable with 6–13mm. diameter.

Led High efficiency LED module utilized chips from world renowned manufacturer. Assembled on MCPCB and mounted on to heat

conductive material.

Driver High quality DALI Driver in constant current. Conform to applicable safety standards and electromagnetic compatibility.

Internal Wire Tinned copper conductor with silicone insulated internal wire. IMQ approved. Working temperature -40°C to +180°C.

Terminal Block

Terminal block in GFR PA6.6 for cable with cross section up to 2.5 sqmm. VDE approved.

Class1 luminaire provided with the earth connection.

Caution Installation work has to be carried on according to the enclosed installation manual.

Color



## Light Distribution





# **SKUNA**

## MINI SKUNA1 DOWNLIGHT

WALL SURFACE LIGHT

**⊕Unilamp** 

LAST UPDATE: 02-06-2025

#### Accessories



Ordering Code: AUN-SOF-0030-00 Softening filter, LED, pre-assembly from factory