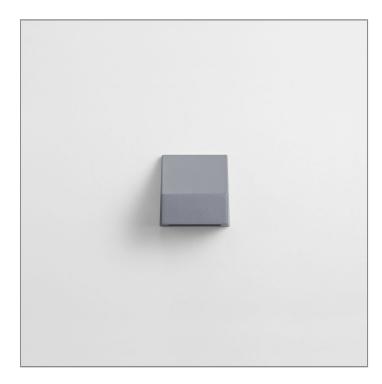

### MINI SKUNA1 DOWNLIGHT

WALL SURFACE LIGHT

LAST UPDATE: 02-06-2025

A new compact bollard and wall luminaire family featuring robust aluminium housing with various type of light distribution. SKUNA utilized LED modules from renowned manufacturer with high precision optical lenses which offer narrow beam, medium beam, wide beam, forward throw and side throw light distribution. Featuring screw-less design housing made from copper free LM6 die-cast aluminium and S6063 extruded aluminium with Nano-Ceramic protection film for superior corrosion resistance. SKUNA is perfect for residential area as well as community-scale blocks.

#### MINI SKUNA1 DOWNLIGHT

WALL SURFACE LIGHT

**4** Unilamp

LAST UPDATE: 02-06-2025

## MINI SKUNA1 DOWNLIGHT

WALL SURFACE LIGHT

**⊕Unilamp** 

LAST UPDATE: 02-06-2025