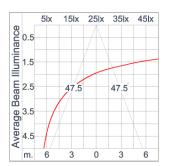

Cable entry protected by weather proof grommet. To be used with HO5RN-F/ HO7RN-F cable with 6-13mm. diameter.

High efficiency LED module utilized chips from world renowned manufacturer. Assembled on MCPCB and mounted on to heat

conductive material.

Driver High quality DALI Driver in constant current. Conform to applicable safety standards and electromagnetic compatibility.

Internal Wire Tinned copper conductor with silicone insulated internal wire. IMQ approved. Working temperature -40°C to +180°C.

Terminal Block Terminal block in GFR PA6.6 for cable with cross section up to 2.5 sqmm. VDE approved.

Class1 luminaire provided with the earth connection.

Caution Installation work has to be carried on according to the enclosed installation manual.

Color

Led



## Light Distribution





# **SKUNA**

## MINI SKUNA1 DOWNLIGHT

WALL SURFACE LIGHT

**⊕Unilamp** 

LAST UPDATE: 02-06-2025

#### Accessories



Ordering Code: AUN-SOF-0030-00 Softening filter, LED, pre-assembly from factory