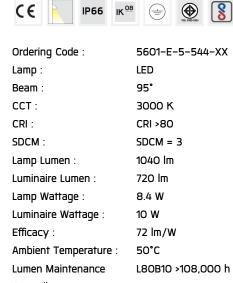

#### **Technical Data**

Controller : DALI

Input Voltage: 220-240Vac 50/60Hz

Net Weight: - kg.

XXXX—X—X—XXX—XX

A C E

A Product Code
B Reflector
C Electrical Component
D Lamp
E Color

Ordering code guide