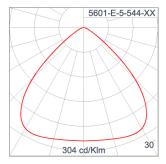

y Cable entry protected by weather proof grommet. To be used with HO5RN-F/ HO7RN-F cable with 6-13mm. diameter.

High efficiency LED module utilized chips from world renowned manufacturer. Assembled on MCPCB and mounted on to heat

conductive material.

Driver High quality DALI Driver in constant current. Conform to applicable safety standards and electromagnetic compatibility.

Internal Wire Tinned copper conductor with silicone insulated internal wire. IMQ approved. Working temperature -40°C to +180°C.

Terminal Block Terminal block in GFR PA6.6 for cable with cross section up to 2.5 sqmm. VDE approved.

Class1 luminaire provided with the earth connection.

Caution Installation work has to be carried on according to the enclosed installation manual.

Color

Led



## Light Distribution





# **SKUNA**

## MINI SKUNA1 DOWNLIGHT

WALL SURFACE LIGHT

**⊕Unilamp** 

LAST UPDATE: 02-06-2025

#### Accessories



Ordering Code: AUN-SOF-0030-00 Softening filter, LED, pre-assembly from factory