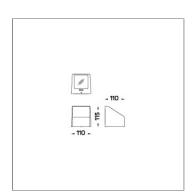

#### Technical Data

Controller: DALI

Input Voltage: 220-240Vac 50/60Hz

Net Weight: kq.

XXXX-X-X-XXX-XX À Product Code Reflector C D E Electrical Component Lamp Color

Ordering code guide

Icon definition