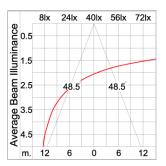

n grease.

Cable Entry

Cable entry protected by weather proof grommet. To be used with H05RN-F/ H07RN-F cable with 6-13mm. diameter.

Led

High efficiency LED module in COB technology. Assembled on MCPCB and mounted on to heat conductive material.

Driver

High quality DALI Driver in constant current. Conform to applicable safety standards and electromagnetic compatibility.

Internal Wire

Tinned copper conductor with silicone insulated internal wire. IMQ approved. Working temperature -40°C to +180°C.

Terminal Block Terminal block in GFR PA6.6 for cable with cross section up to 2.5 sqmm. VDE approved.

Class1 luminaire provided with the earth connection.

Caution Installation work has to be carried on according to the enclosed installation manual.

Color



### **Light Distribution**