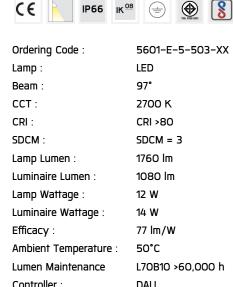

#### Technical Data

Controller: DALI

Input Voltage: 220-240Vac 50/60Hz

Net Weight: kq.

XXXX-X-X-XXX-XX À Product Code Reflector C D E Electrical Component Lamp Color

Ordering code guide

Icon definition