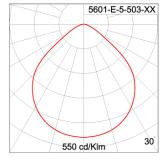

ion grease.

Cable Entry

Cable entry protected by weather proof grommet. To be used with H05RN-F/ H07RN-F cable with 6-13mm. diameter.

Led

High efficiency LED module in COB technology. Assembled on MCPCB and mounted on to heat conductive material.

Driver

High quality DALI Driver in constant current. Conform to applicable safety standards and electromagnetic compatibility.

Internal Wire

Tinned copper conductor with silicone insulated internal wire. IMQ approved. Working temperature -40°C to +180°C.

Terminal Block Terminal block in GFR PA6.6 for cable with cross section up to 2.5 sqmm. VDE approved.

Class1 luminaire provided with the earth connection.

Caution Installation work has to be carried on according to the enclosed installation manual.

Color



### **Light Distribution**