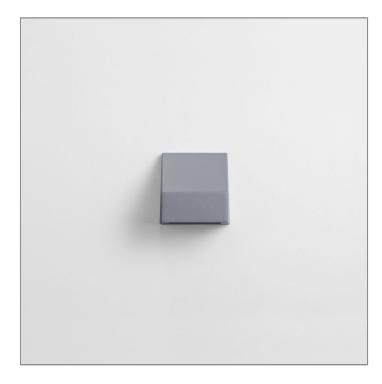

## **MINI SKUNA**

WALL SURFACE LIGHT

LAST UPDATE: 02-06-2025

A new compact bollard and wall luminaire family featuring robust aluminium housing with various type of light distribution. SKUNA utilized LED modules from renowned manufacturer with high precision optical lenses which offer narrow beam, medium beam, wide beam, forward throw and side throw light distribution. Featuring screw-less design housing made from copper free LM6 die-cast aluminium and S6063 extruded aluminium with Nano-Ceramic protection film for superior corrosion resistance. SKUNA is perfect for residential area as well as community-scale blocks.

### MINI SKUNA

WALL SURFACE LIGHT

LAST UPDATE: 02-06-2025