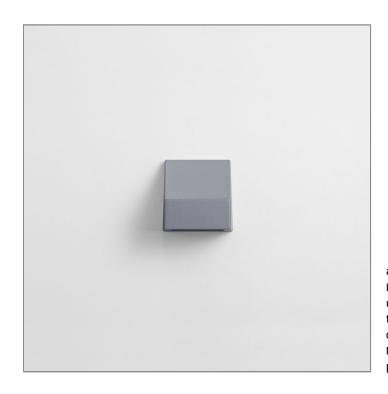

### MINI SKUNA1 DOWNLIGHT

WALL SURFACE LIGHT

LAST UPDATE: 02-06-2025

A new compact bollard and wall luminaire family featuring robust aluminium housing with various type of light distribution. SKUNA utilized LED modules from renowned manufacturer with high precision optical lenses which offer narrow beam, medium beam, wide beam, forward throw and side throw light distribution. Featuring screw-less design housing made from copper free LM6 die-cast aluminium and S6063 extruded aluminium with Nano-Ceramic protection film for superior corrosion resistance. SKUNA is perfect for residential area as well as community-scale blocks.

#### MINI SKUNA1 DOWNLIGHT

WALL SURFACE LIGHT

**&** Unilamp

LAST UPDATE: 02-06-2025