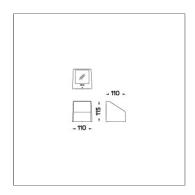

## **SKUNA**

### MINI SKUNA1 DOWNLIGHT

WALL SURFACE LIGHT



LAST UPDATE: 02-06-2025



A new compact bollard and wall luminaire family featuring robust aluminium housing with various type of light distribution. SKUNA utilized LED modules from renowned manufacturer with high precision optical lenses which offer narrow beam, medium beam, wide beam, forward throw and side throw light distribution. Featuring screw-less design housing made from copper free LM6 die-cast aluminium and S6063 extruded aluminium with Nano-Ceramic protection film for superior corrosion resistance. SKUNA is perfect for residential area as well as community-scale blocks.



#### Technical Data

Net Weight:



kq.

IK BODY

Icon definition



#### MINI SKUNA1 DOWNLIGHT

WALL SURFACE LIGHT

**&** Unilamp

LAST UPDATE: 02-06-2025

#### Specification

IEC Standard IEC 60598-1 General Requirement

IEC 60598-2-1 Fixed Luminaires

Protection IP66 Class I

IK Rating Protection against mechanical impact IK08 on body.

Luminaires Body Housing High-pressure die cast aluminum alloy body and components.

Coating Process Nano ceramic surface conversion, resistant to corrosive environment. Luminiare primarily coated with epoxy resin and top coated

with UV stabilized polyester powder and cured in digital temperature controlled chamber at 200°C.

Diffuser Impact resistant safety tempered glass cover. Able to withstand the temperature up to 250°C.

Lens Molded PC lens from