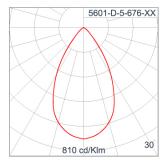

y Cable entry protected by weather proof grommet. To be used with HO5RN-F/ HO7RN-F cable with 6-13mm. diameter.

High efficiency LED module utilized chips from world renowned manufacturer. Assembled on MCPCB and mounted on to heat

conductive material.

Driver High quality DALI Driver in constant current. Conform to applicable safety standards and electromagnetic compatibility.

Internal Wire Tinned copper conductor with silicone insulated internal wire. IMQ approved. Working temperature -40°C to +180°C.

Terminal Block Terminal block in GFR PA6.6 for cable with cross section up to 2.5 sqmm. VDE approved.

Class1 luminaire provided with the earth connection.

Caution Installation work has to be carried on according to the enclosed installation manual.

Color

Led



## Light Distribution





# **SKUNA**

## MINI SKUNA1 DOWNLIGHT

WALL SURFACE LIGHT

**⊕Unilamp** 

LAST UPDATE: 02-06-2025

#### Accessories



Ordering Code: AUN-SOF-0030-00 Softening filter, LED, pre-assembly from factory