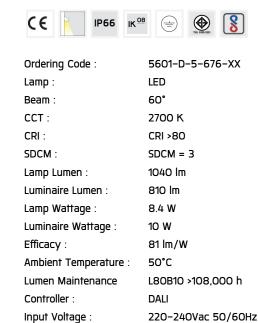

#### Specification

IEC Standard IEC 60598-1 General Requirement

IEC 60598-2-1 Fixed Luminaires

Protection IP66 Class I

IK Rating Protection against mechanical impact IK08 on body.

Luminaires Body Housing High-pressure die cast aluminum alloy body and components.

Coating Process Nano ceramic surface conversion, resistant to corrosive environment. Luminiare primarily coated with epoxy resin and top coated

with UV stabilized polyester powder and cured in digital temperature controlled chamber at 200°C.

Diffuser Impact resistant safety tempered glass cover. Able to withstand the temperature up to 250°C.

Lens Molded PC lens from renowned manufacturers in various light distribution patterns.

Gasket Post-cured treated silicone gasket. Temperature and weather resistant. Working temperature -40°C to +200°C.

External Screws External screws are in stainless steel with protection grease.

Cable Entry Cable entry protected by weather proof grommet. To be used with HO5RN-F/ HO7RN-F cable with 6-13mm. diameter.

High efficiency LED module utilized chips from world renowned manufacturer. Assembled on MCPCB and mounted on to heat

conductive material.

Driver High quality DALI Driver in constant current. Conform to applicable safety standards and electromagnetic compatibility.

Internal Wire Tinned copper conductor with silicone insulated internal wire. IMQ approved. Working temperature -40°C to +180°C.

Terminal Block Terminal block in GFR PA6.6 for cable with cross section up to 2.5 sqmm. VDE approved.

Class1 luminaire provided with the earth connection.

Caution Installation work has to be carried on according to the enclosed installation manual.