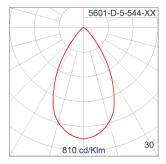

y Cable entry protected by weather proof grommet. To be used with HO5RN-F/ HO7RN-F cable with 6-13mm. diameter.

High efficiency LED module utilized chips from world renowned manufacturer. Assembled on MCPCB and mounted on to heat

conductive material.

Driver High quality DALI Driver in constant current. Conform to applicable safety standards and electromagnetic compatibility.

Internal Wire Tinned copper conductor with silicone insulated internal wire. IMQ approved. Working temperature -40°C to +180°C.

Terminal Block Terminal block in GFR PA6.6 for cable with cross section up to 2.5 sqmm. VDE approved.

Class1 luminaire provided with the earth connection.

Caution Installation work has to be carried on according to the enclosed installation manual.

Color

Led



## Light Distribution





# **SKUNA**

## MINI SKUNA1 DOWNLIGHT

WALL SURFACE LIGHT

**⊕Unilamp** 

LAST UPDATE: 02-06-2025

#### Accessories



Ordering Code: AUN-SOF-0030-00 Softening filter, LED, pre-assembly from factory