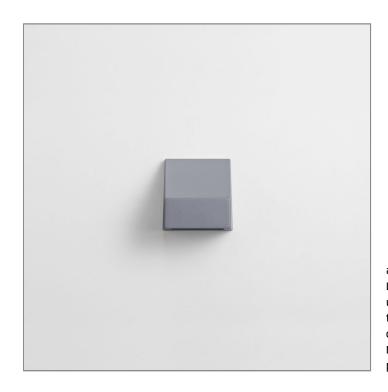

### MINI SKUNA1 DOWNLIGHT

WALL SURFACE LIGHT

LAST UPDATE: 02-06-2025

A new compact bollard and wall luminaire family featuring robust aluminium housing with various type of light distribution. SKUNA utilized LED modules from renowned manufacturer with high precision optical lenses which offer narrow beam, medium beam, wide beam, forward throw and side throw light distribution. Featuring screw-less design housing made from copper free LM6 die-cast aluminium and S6063 extruded aluminium with Nano-Ceramic protection film for superior corrosion resistance. SKUNA is perfect for residential area as well as community-scale blocks.

#### MINI SKUNA1 DOWNLIGHT

WALL SURFACE LIGHT

**4** Unilamp

LAST UPDATE: 02-06-2025

## MINI SKUNA1 DOWNLIGHT

WALL SURFACE LIGHT

**⊕Unilamp** 

LAST UPDATE: 02-06-2025