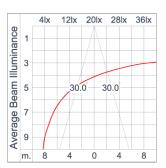

Cable entry protected by weather proof grommet. To be used with HO5RN-F/ HO7RN-F cable with 6-13mm. diameter.

High efficiency LED module utilized chips from world renowned manufacturer. Assembled on MCPCB and mounted on to heat

conductive material.

Driver High quality DALI Driver in constant current. Conform to applicable safety standards and electromagnetic compatibility.

Internal Wire Tinned copper conductor with silicone insulated internal wire. IMQ approved. Working temperature -40°C to +180°C.

Terminal Block Terminal block in GFR PA6.6 for cable with cross section up to 2.5 sqmm. VDE approved.

Class1 luminaire provided with the earth connection.

Caution Installation work has to be carried on according to the enclosed installation manual.

Color

Led



## Light Distribution





# **SKUNA**

## MINI SKUNA1 DOWNLIGHT

WALL SURFACE LIGHT

**⊕Unilamp** 

LAST UPDATE: 02-06-2025

#### Accessories



Ordering Code: AUN-SOF-0030-00 Softening filter, LED, pre-assembly from factory