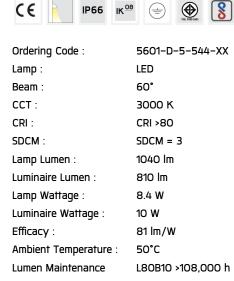

#### Technical Data

Controller : DALI

Input Voltage: 220-240Vac 50/60Hz

Net Weight: - kg.

Icon definition

#### Specification

IEC Standard IEC 60598-1 General Requirement

IEC 60598-2-1 Fixed Luminaires

Protection IP66 Class I

IK Rating Protection against mechanical impact IK08 on body.

Luminaires Body Housing High-pressure die cast aluminum alloy body and components.