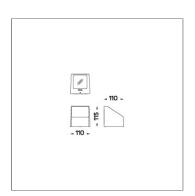

#### Technical Data

Controller : DALI

Input Voltage: 220-240Vac 50/60Hz

Net Weight: - kg.

Icon definition