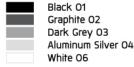

th protection grease.

Cable Entry Cable entry protected by weather proof grommet. To be used with HO5RN-F/ HO7RN-F cable with 6-13mm. diameter.

Led High efficiency LED module utilized chips from world renowned manufacturer. Assembled on MCPCB and mounted on to heat

conductive material.

Driver High quality constant current LED driver. Conform to safety standard and electromagnetic compatibility standard.

Internal Wire Tinned copper conductor with silicone insulated internal wire. IMQ approved. Working temperature -40°C to +180°C.

Terminal Block Terminal block in GFR PA6.6 for cable with cross section up to 2.5 sqmm. VDE approved.

Class1 luminaire provided with the earth connection.

Caution Installation work has to be carried on according to the enclosed installation manual.

Color



## Light Distribution





# **SKUNA**

## MINI SKUNA1 DOWNLIGHT

WALL SURFACE LIGHT

**⊕Unilamp** 

LAST UPDATE: 02-06-2025

#### Accessories



Ordering Code: AUN-SOF-0030-00 Softening filter, LED, pre-assembly from factory