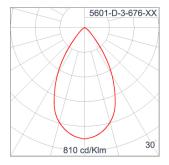

ble Entry Cable entry protected by weather proof grommet. To be used with HO5RN-F/ HO7RN-F cable with 6-13mm. diameter.

Led High efficiency LED module utilized chips from world renowned manufacturer. Assembled on MCPCB and mounted on to heat

conductive material.

Driver High quality constant current LED driver. Conform to safety standard and electromagnetic compatibility standard.

Internal Wire Tinned copper conductor with silicone insulated internal wire. IMQ approved. Working temperature -40°C to +180°C.

Terminal Block Terminal block in GFR PA6.6 for cable with cross section up to 2.5 sqmm. VDE approved.

Class1 luminaire provided with the earth connection.

Caution Installation work has to be carried on according to the enclosed installation manual.

Color



## Light Distribution





# **SKUNA**

## MINI SKUNA1 DOWNLIGHT

WALL SURFACE LIGHT

**⊕Unilamp** 

LAST UPDATE: 02-06-2025

#### Accessories



Ordering Code: AUN-SOF-0030-00 Softening filter, LED, pre-assembly from factory