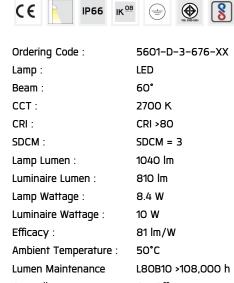

#### **Technical Data**

Ar Lu

Controller :

On-Off

omioner:

Input Voltage :

220-240Vac 50/60Hz

Net Weight: 1.20 kg.