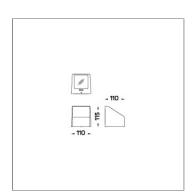

#### **Technical Data**

Ar Lu

Controller :

On-Off

omioner:

Input Voltage :

220-240Vac 50/60Hz

Net Weight: 1.20 kg.