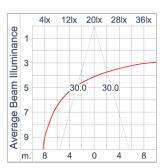

e Entry Cable entry protected by weather proof grommet. To be used with HO5RN-F/ HO7RN-F cable with 6-13mm. diameter.

Led High efficiency LED module utilized chips from world renowned manufacturer. Assembled on MCPCB and mounted on to heat

conductive material.

Driver High quality constant current LED driver. Conform to safety standard and electromagnetic compatibility standard.

Internal Wire Tinned copper conductor with silicone insulated internal wire. IMQ approved. Working temperature -40°C to +180°C.

Terminal Block Terminal block in GFR PA6.6 for cable with cross section up to 2.5 sqmm. VDE approved.

Class1 luminaire provided with the earth connection.

Caution Installation work has to be carried on according to the enclosed installation manual.

Color



## Light Distribution





# **SKUNA**

## MINI SKUNA1 DOWNLIGHT

WALL SURFACE LIGHT

**⊕Unilamp** 

LAST UPDATE: 02-06-2025

#### Accessories



Ordering Code: AUN-SOF-0030-00 Softening filter, LED, pre-assembly from factory