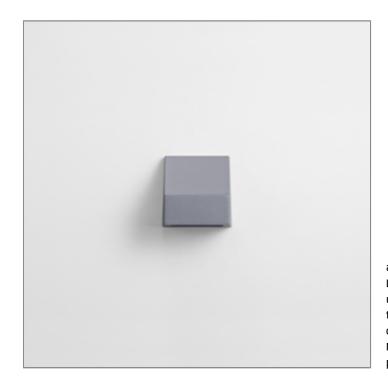

### MINI SKUNA1 DOWNLIGHT

WALL SURFACE LIGHT

LAST UPDATE: 02-06-2025

A new compact bollard and wall luminaire family featuring robust aluminium housing with various type of light distribution. SKUNA utilized LED modules from renowned manufacturer with high precision optical lenses which offer narrow beam, medium beam, wide beam, forward throw and side throw light distribution. Featuring screw-less design housing made from copper free LM6 die-cast aluminium and S6063 extruded aluminium with Nano-Ceramic protection film for superior corrosion resistance. SKUNA is perfect for residential area as well as community-scale blocks.

#### MINI SKUNA1 DOWNLIGHT

WALL SURFACE LIGHT

LAST UPDATE: 02-06-2025

## MINI SKUNA1 DOWNLIGHT

WALL SURFACE LIGHT

**⊕Unilamp** 

LAST UPDATE: 02-06-2025