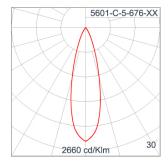

y Cable entry protected by weather proof grommet. To be used with HO5RN-F/ HO7RN-F cable with 6-13mm. diameter.

High efficiency LED module utilized chips from world renowned manufacturer. Assembled on MCPCB and mounted on to heat

conductive material.

Driver High quality DALI Driver in constant current. Conform to applicable safety standards and electromagnetic compatibility.

Internal Wire Tinned copper conductor with silicone insulated internal wire. IMQ approved. Working temperature -40°C to +180°C.

Terminal Block Terminal block in GFR PA6.6 for cable with cross section up to 2.5 sqmm. VDE approved.

Class1 luminaire provided with the earth connection.

Caution Installation work has to be carried on according to the enclosed installation manual.

Color

Led



## Light Distribution





# **SKUNA**

## MINI SKUNA1 DOWNLIGHT

WALL SURFACE LIGHT

**⊕Unilamp** 

LAST UPDATE: 02-06-2025

#### Accessories



Ordering Code: AUN-SOF-0030-00 Softening filter, LED, pre-assembly from factory