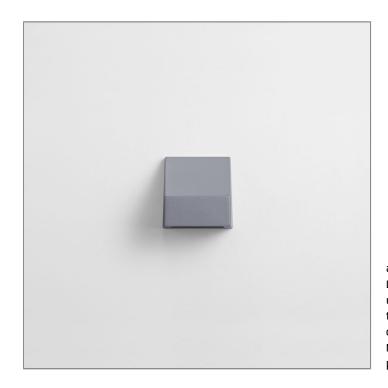

### MINI SKUNA1 DOWNLIGHT

WALL SURFACE LIGHT

LAST UPDATE: 02-06-2025

A new compact bollard and wall luminaire family featuring robust aluminium housing with various type of light distribution. SKUNA utilized LED modules from renowned manufacturer with high precision optical lenses which offer narrow beam, medium beam, wide beam, forward throw and side throw light distribution. Featuring screw-less design housing made from copper free LM6 die-cast aluminium and S6063 extruded aluminium with Nano-Ceramic protection film for superior corrosion resistance. SKUNA is perfect for residential area as well as community-scale blocks.

#### MINI SKUNA1 DOWNLIGHT

WALL SURFACE LIGHT

LAST UPDATE: 02-06-2025

## MINI SKUNA1 DOWNLIGHT

WALL SURFACE LIGHT

**⊕Unilamp** 

LAST UPDATE: 02-06-2025