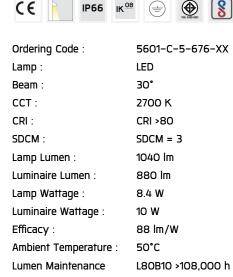

#### Technical Data

Controller : DALI

Input Voltage: 220–240Vac 50/60Hz

Net Weight: - kg.

XXXX—X—X—XXX—XX

A C E

A Product Code
B Reflector
C Electrical Component
D Lamp
E Color

Ordering code guide