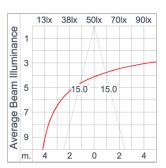

Cable entry protected by weather proof grommet. To be used with HO5RN-F/ HO7RN-F cable with 6-13mm. diameter.

High efficiency LED module utilized chips from world renowned manufacturer. Assembled on MCPCB and mounted on to heat

conductive material.

Driver High quality DALI Driver in constant current. Conform to applicable safety standards and electromagnetic compatibility.

Internal Wire Tinned copper conductor with silicone insulated internal wire. IMQ approved. Working temperature -40°C to +180°C.

Terminal Block Terminal block in GFR PA6.6 for cable with cross section up to 2.5 sqmm. VDE approved.

Class1 luminaire provided with the earth connection.

Caution Installation work has to be carried on according to the enclosed installation manual.

Color

Led



## Light Distribution





# **SKUNA**

## MINI SKUNA1 DOWNLIGHT

WALL SURFACE LIGHT

**⊕Unilamp** 

LAST UPDATE: 02-06-2025

#### Accessories



Ordering Code: AUN-SOF-0030-00 Softening filter, LED, pre-assembly from factory