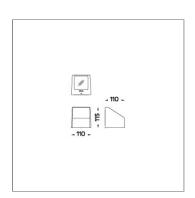

#### Technical Data

Controller : DALI

Input Voltage: 220–240Vac 50/60Hz

Net Weight: - kg.

XXXX—X—X—XXX—XX

A C E

A Product Code
B Reflector
C Electrical Component
D Lamp
E Color

Ordering code guide