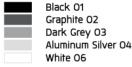

ction grease.

Cable Entry Cable entry protected by weather proof grommet. To be used with HO5RN-F/ HO7RN-F cable with 6-13mm. diameter.

High efficiency LED module utilized chips from world renowned manufacturer. Assembled on MCPCB and mounted on to heat

conductive material.

Driver High quality DALI Driver in constant current. Conform to applicable safety standards and electromagnetic compatibility.

Internal Wire Tinned copper conductor with silicone insulated internal wire. IMQ approved. Working temperature -40°C to +180°C.

Terminal Block Terminal block in GFR PA6.6 for cable with cross section up to 2.5 sqmm. VDE approved.

Class1 luminaire provided with the earth connection.

Caution Installation work has to be carried on according to the enclosed installation manual.

Color

Led



## Light Distribution





# **SKUNA**

## MINI SKUNA1 DOWNLIGHT

WALL SURFACE LIGHT

**⊕Unilamp** 

LAST UPDATE: 02-06-2025

#### Accessories



Ordering Code: AUN-SOF-0030-00 Softening filter, LED, pre-assembly from factory