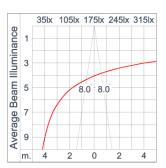

Cable entry protected by weather proof grommet. To be used with HO5RN-F/ HO7RN-F cable with 6-13mm. diameter.

High efficiency LED module utilized chips from world renowned manufacturer. Assembled on MCPCB and mounted on to heat

conductive material.

Driver High quality DALI Driver in constant current. Conform to applicable safety standards and electromagnetic compatibility.

Internal Wire Tinned copper conductor with silicone insulated internal wire. IMQ approved. Working temperature -40°C to +180°C.

Terminal Block Terminal block in GFR PA6.6 for cable with cross section up to 2.5 sqmm. VDE approved.

Class1 luminaire provided with the earth connection.

Caution Installation work has to be carried on according to the enclosed installation manual.

Color

Led



## Light Distribution





# **SKUNA**

## MINI SKUNA1 DOWNLIGHT

WALL SURFACE LIGHT

**⊕Unilamp** 

LAST UPDATE: 02-06-2025

#### Accessories



Ordering Code: AUN-SOF-0030-00 Softening filter, LED, pre-assembly from factory