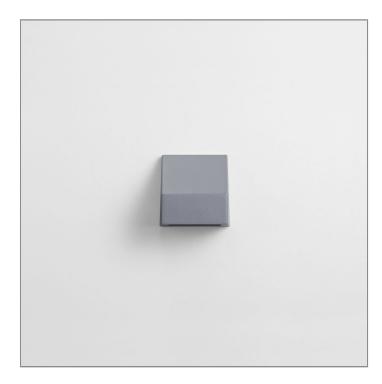

### MINI SKUNA1 DOWNLIGHT

WALL SURFACE LIGHT

LAST UPDATE: 02-06-2025

A new compact bollard and wall luminaire family featuring robust aluminium housing with various type of light distribution. SKUNA utilized LED modules from renowned manufacturer with high precision optical lenses which offer narrow beam, medium beam, wide beam, forward throw and side throw light distribution. Featuring screw-less design housing made from copper free LM6 die-cast aluminium and S6063 extruded aluminium with Nano-Ceramic protection film for superior corrosion resistance. SKUNA is perfect for residential area as well as community-scale blocks.

#### MINI SKUNA1 DOWNLIGHT

WALL SURFACE LIGHT

LAST UPDATE: 02-06-2025