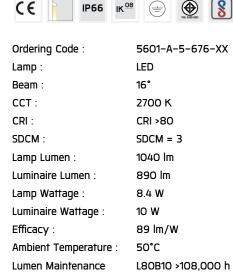

#### Technical Data

Controller : DALI

Input Voltage: 220-240Vac 50/60Hz

Net Weight: - kg.

Icon definition

#### Specification

IEC Standard IEC 60598-1 General Requirement

IEC 60598-2-1 Fixed Luminaires

Protection IP66 Class I

IK Rating Protection against mechanical impact IK08 on body.

Luminaires Body Housing High-pressure die cast aluminum alloy body and components.