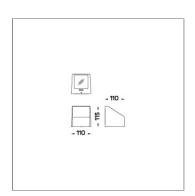

#### Technical Data

Controller : DALI

Input Voltage: 220-240Vac 50/60Hz

Net Weight: - kg.

Icon definition