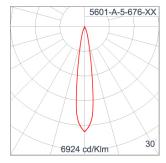

y Cable entry protected by weather proof grommet. To be used with HO5RN-F/ HO7RN-F cable with 6-13mm. diameter.

High efficiency LED module utilized chips from world renowned manufacturer. Assembled on MCPCB and mounted on to heat

conductive material.

Driver High quality DALI Driver in constant current. Conform to applicable safety standards and electromagnetic compatibility.

Internal Wire Tinned copper conductor with silicone insulated internal wire. IMQ approved. Working temperature -40°C to +180°C.

Terminal Block Terminal block in GFR PA6.6 for cable with cross section up to 2.5 sqmm. VDE approved.

Class1 luminaire provided with the earth connection.

Caution Installation work has to be carried on according to the enclosed installation manual.

Color

Led



## Light Distribution





# **SKUNA**

## MINI SKUNA1 DOWNLIGHT

WALL SURFACE LIGHT

**⊕Unilamp** 

LAST UPDATE: 02-06-2025

#### Accessories



Ordering Code: AUN-SOF-0030-00 Softening filter, LED, pre-assembly from factory