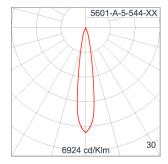

y Cable entry protected by weather proof grommet. To be used with HO5RN-F/ HO7RN-F cable with 6-13mm. diameter.

High efficiency LED module utilized chips from world renowned manufacturer. Assembled on MCPCB and mounted on to heat

conductive material.

Driver High quality DALI Driver in constant current. Conform to applicable safety standards and electromagnetic compatibility.

Internal Wire Tinned copper conductor with silicone insulated internal wire. IMQ approved. Working temperature -40°C to +180°C.

Terminal Block Terminal block in GFR PA6.6 for cable with cross section up to 2.5 sqmm. VDE approved.

Class1 luminaire provided with the earth connection.

Caution Installation work has to be carried on according to the enclosed installation manual.

Color

Led



## Light Distribution





# **SKUNA**

## MINI SKUNA1 DOWNLIGHT

WALL SURFACE LIGHT

**⊕Unilamp** 

LAST UPDATE: 02-06-2025

#### Accessories



Ordering Code: AUN-SOF-0030-00 Softening filter, LED, pre-assembly from factory