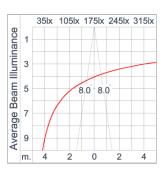

Cable entry protected by weather proof grommet. To be used with HO5RN-F/ HO7RN-F cable with 6-13mm. diameter.

High efficiency LED module utilized chips from world renowned manufacturer. Assembled on MCPCB and mounted on to heat

conductive material.

Driver High quality DALI Driver in constant current. Conform to applicable safety standards and electromagnetic compatibility.

Internal Wire Tinned copper conductor with silicone insulated internal wire. IMQ approved. Working temperature -40°C to +180°C.

Terminal Block Terminal block in GFR PA6.6 for cable with cross section up to 2.5 sqmm. VDE approved.

Class1 luminaire provided with the earth connection.

Caution Installation work has to be carried on according to the enclosed installation manual.

Color

Led



## Light Distribution





# **SKUNA**

## MINI SKUNA1 DOWNLIGHT

WALL SURFACE LIGHT

**⊕Unilamp** 

LAST UPDATE: 02-06-2025

#### Accessories



Ordering Code: AUN-SOF-0030-00 Softening filter, LED, pre-assembly from factory