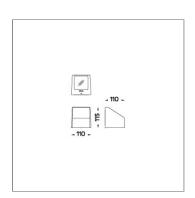

#### **Technical Data**

Controller : DALI

Input Voltage: 220-240Vac 50/60Hz

Net Weight : - kg.

Ordering code guide

XXXX-X-X-XXX-XX
A C E

A Product Code
B Reflector

C Electrical Component
D Lamp
E Color