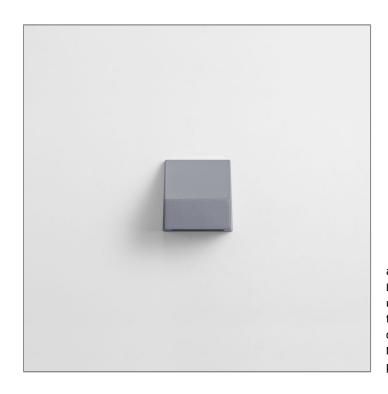

### MINI SKUNA1 DOWNLIGHT

WALL SURFACE LIGHT

LAST UPDATE: 02-06-2025

A new compact bollard and wall luminaire family featuring robust aluminium housing with various type of light distribution. SKUNA utilized LED modules from renowned manufacturer with high precision optical lenses which offer narrow beam, medium beam, wide beam, forward throw and side throw light distribution. Featuring screw-less design housing made from copper free LM6 die-cast aluminium and S6063 extruded aluminium with Nano-Ceramic protection film for superior corrosion resistance. SKUNA is perfect for residential area as well as community-scale blocks.

#### Specification

IEC Standard IEC 60598-1 General Requirement

IEC 60598-2-1 Fixed Luminaires

Protection IP66 Class I

IK Rating Protection against mechanical impact IK08 on body.

Luminaires Body Housing High-pressure die cast aluminum alloy body and components.

Diffuser Impact resistant safety tempered glass cover. Able to withstand the temperature up to 250°C.

Lens Molded PC lens from renowned manufacturers in various light distribution patterns.

Gasket Post-cured treated silicone gasket. Temperature and weather resistant. Working temperature -40°C to +200°C.