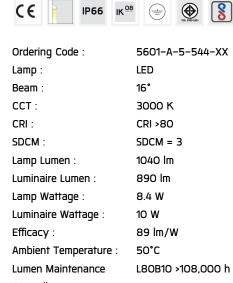

#### **Technical Data**

Controller : DALI

Input Voltage: 220-240Vac 50/60Hz

Net Weight : - kg.

Ordering code guide

XXXX-X-X-XXX-XX
A C E

A Product Code
B Reflector

C Electrical Component
D Lamp
E Color

#### Specification

IEC Standard IEC 60598-1 General Requirement

IEC 60598-2-1 Fixed Luminaires

Protection IP66 Class I

IK Rating Protection against mechanical impact IK08 on body.

Luminaires Body Housing High-pressure die cast aluminum alloy body and components.