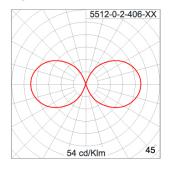

f PC diffuser                                                              |
| Gasket                  | Durable silicone gasket                                                               |
| External Screws         | External screws made of stainless steel                                               |
| Lamp Holder             | E27 lampholder                                                                        |
| Pre-Wire Cable          | Pre-wired with 2x1.0mm. cable                                                         |
| Caution                 | Installation work has to be carried on according to the enclosed installation manual. |
| Color                   | Black 01<br>Graphite 02                                                               |



### Light Distribution