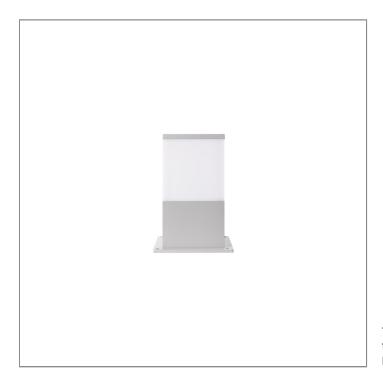

### **PROTON SQUARE**

PILLAR LIGHT

## 

LAST UPDATE: 24-06-2025

The PROTON family of luminaires is designed for the general illumination of the ambient environment. The E27 lamp holder is compatible with compact fluorescent and retrofit LED lamps. The opal polycarbonate lens is built to last, resistant to impact and able to withstand UV light.

### Technical Data

Ordering Code : 5512-0-2-406-XX Lamp : Led Retrofit A60 Socket E27 CCT : 2700-6500 K 5-9 W Lamp Wattage : Ambient Temperature : 25°C Controller : On-Off Input Voltage : 220-240Vac 50/60Hz Net Weight : – kg.