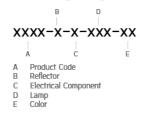

### Technical Data

Ordering Code : 5512-0-2-406-XX Lamp : Led Retrofit A60 Socket E27 CCT : 2700-6500 K 5-9 W Lamp Wattage : Ambient Temperature : 25°C Controller : On-Off Input Voltage : 220-240Vac 50/60Hz Net Weight : – kg.

- 129 isc - 160-

Ordering code guide

ICon definition

\*Due to the constancy of product development, we reserve the right to alter all specification without prior notice. Unilamp Co., Ltd. 461 Ramintra Road, Kannayao, Bangkok 10230 Thailand Tel : +66[0]2 943 2420-1, +66[0]2 946 4170-1 Fax : +66[0]2 943 2419 online@unilamp.co.th www.unilamp.co.th