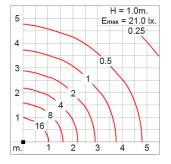

PC diffuser                                                              |
| Gasket                  | Durable silicone gasket                                                               |
| External Screws         | External screws made of stainless steel                                               |
| Lamp Holder             | E27 lampholder                                                                        |
| Pre-Wire Cable          | Pre-wired with 2x1.0mm. cable                                                         |
| Caution                 | Installation work has to be carried on according to the enclosed installation manual. |
| Color                   | Black 01<br>Graphite 02                                                               |



### Light Distribution