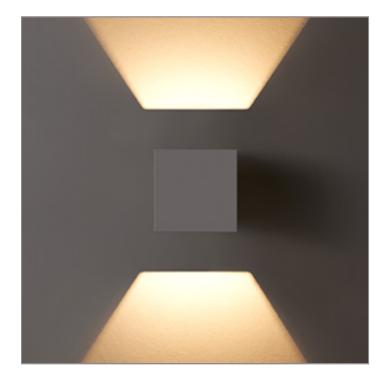

### MINI DADOS SQUARE - UP DN

WALL SURFACE LIGHT

LAST UPDATE: 24-02-2025

DADOS a cube-shaped and cylindrical-shaped compact LED wall light suitable for both outdoor and indoor application. Due to the sturdy LM6 aluminium construction and clear tempered glass cover, DADOS is protected from dust and water and harmful impact. It is operated with COB LED in 2700K, 3000K and 4000K color temperature. A precise Photopia-designed reflector casts the light in sharp contrast to the surrounding with zero amount of glare. DADOS provides visual guidance in the architectural environment while being an unobtrusive object during the day. Double layer surface coating is applied thoroughly on the housing therefore it is highly corrosion resistant to any extreme condition.

### MINI DADOS SQUARE - UP DN

WALL SURFACE LIGHT