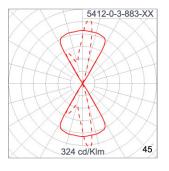

#### Light Distribution

| Ordering Code :       | 5412-0-3-883-XX    |
|-----------------------|--------------------|
| Lamp :                | LED                |
| CCT :                 | 2700 K             |
| CRI :                 | CRI >80            |
| SDCM :                | SDCM = 3           |
| Lamp Lumen :          | 510 lm             |
| Luminaire Lumen :     | 130 lm             |
| Lamp Wattage :        | 4.6 W              |
| Luminaire Wattage :   | 6.4 W              |
| Efficacy :            | 20 lm/W            |
| Ambient Temperature : | 50°C               |
| Lumen Maintenance     | L70B10 >90,000 h   |
| Controller :          | On-Off             |
| Input Voltage :       | 220-240Vac 50/60Hz |
| Net Weight :          | 1.40 kg.           |
|                       |                    |