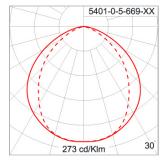

er and thermal resistance (-40°C to +200°C).

External Screws Durable stainless steel screws with anti-corrosion grease for extended lifespan.

Cable Entry Weatherproof grommet for secure cable entry, suitable for 5–10mm HO5RN–F/HO7RN–F cables.

Led Premium LED module with top-tier chips, mounted on MCPCB for heat efficiency.

Driver DALI constant current LED driver ensuring EMC compliance and safety reliability.

Internal Wire Reliable silicone-insulated tinned copper internal wire, designed for -40°C to +180°C.

Terminal Block Certified GFR PA6.6 terminal block supporting up to 2.5 sqmm cables.

Grounded Class 1 luminaire ensuring proper earthing for secure operation.

Caution Installation must be performed as per the provided installation instructions.

Color



### Light Distribution