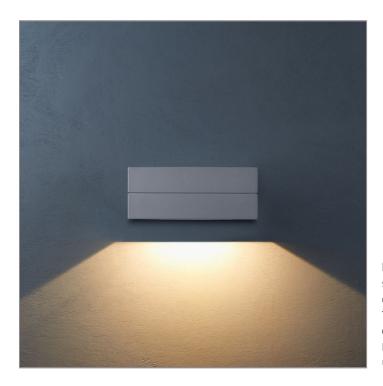

### MINI ARGOS - DOWN

WALL SURFACE LIGHT

LAST UPDATE: 17-04-2025

Robust and rectangular in appearance, ARGOS offers a wide variety of lighting effects. This is a wall light with simple geometric shape, which suitable for facade application. It cans illuminate both upward and downward or in single direction depending on the desired lighting scheme. Through out state of art engineering and precise manufacturing processes offer reliable dust and water ingress protection of the luminaires. The quality LED modules deliver brilliant color rendering with high color consistency while maintaining a high-value luminaire efficiency.