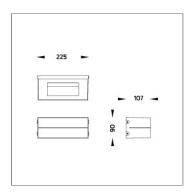

### **Technical Data**

Ordering Code : 5401-0-5-669-XX

Lamp: LED CCT: 4000 K CRI: CRI >80 SDCM = 3SDCM: Lamp Lumen: 3040 lm Luminaire Lumen : 1900 lm Lamp Wattage: 16 W 19 W Luminaire Wattage: Efficacy: 100 lm/W