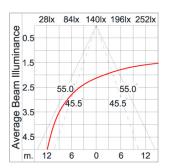

and thermal resistance (-40°C to +200°C).

External Screws Durable stainless steel screws with anti-corrosion grease for extended lifespan.

Cable Entry Weatherproof grommet for secure cable entry, suitable for 5–10mm HO5RN–F/HO7RN–F cables.

Led Premium LED module with top-tier chips, mounted on MCPCB for heat efficiency.

Driver DALI constant current LED driver ensuring EMC compliance and safety reliability.

Internal Wire Reliable silicone-insulated tinned copper internal wire, designed for -40°C to +180°C.

Terminal Block Certified GFR PA6.6 terminal block supporting up to 2.5 sqmm cables.

Grounded Class 1 luminaire ensuring proper earthing for secure operation.

Caution Installation must be performed as per the provided installation instructions.

Color



### Light Distribution