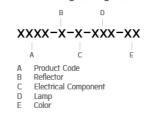

contemporary slim luminaire family available as wall surface or ceiling mount configuration. The housing is made from extruded aluminum and enhanced LM6 die-cast aluminum which make it highly corrosion resistant to any extreme environment. BRONCO is designed and tested under high ambient thermal condition. It is protected from the ingression of dust and water and can be used for both outdoor and indoor application. The luminaire is equipped with high-power LED and is available in 2700K, 3000K, 4000K and RGBW option. Optics are utilized to direct the light in wide variety of light distributions. BRONCO is an excellent choice for a widespread range of lighting tasks in modern architectural settings such as highlighting of columns, building facades and high ceilings.



Ordering code guide



#### IK BODY

Icon definition

#### **Technical Data**



| 5223-U-5-393-XX    |
|--------------------|
| LED                |
| Asymmetric         |
| 2700 K             |
| CRI >80            |
| SDCM = 3           |
| 2080 lm            |
| 1120 lm            |
| 17 W               |
| 20 W               |
| 56 lm/W            |
| 50°C               |
| L80B10 >108,000 h  |
| DALI               |
| 220-240Vac 50/60Hz |
| 4.40 kg.           |
|                    |

Unilamp Co., Ltd.

# BRONCO

MEGA BRONCO - UP

WALL SURFACE LIGHT

## 

LAST UPDATE: 24-02-2025

#### Specification

| IEC Standard            | IEC 60598-1 General Requirement