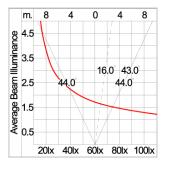

#### Light Distribution

White 06

#### **Technical Data**

| 5223-U-5-393-XX    |
|--------------------|
| LED                |
| Asymmetric         |
| 2700 K             |
| CRI >80            |
| SDCM = 3           |
| 2080 lm            |
| 1120 lm            |
| 17 W               |
| 20 W               |
| 56 lm/W            |
| 50°C               |
| L80B10 >108,000 h  |
| DALI               |
| 220-240Vac 50/60Hz |
| 4.40 kg.           |
|                    |