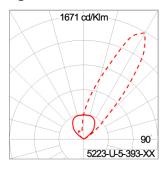

#### Light Distribution

White 06

#### **Technical Data**

| 5223-U-5-393-XX    |
|--------------------|
| LED                |
| Asymmetric         |
| 2700 K             |
| CRI >80            |
| SDCM = 3           |
| 2080 lm            |
| 1120 lm            |
| 17 W               |
| 20 W               |
| 56 lm/W            |
| 50°C               |
| L80B10 >108,000 h  |
| DALI               |
| 220-240Vac 50/60Hz |
| 4.40 kg.           |
|                    |