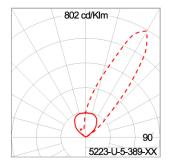

# **Light Distribution**

## **Technical Data**

Ordering Code : 5223-U-5-389-XX

 Lamp :
 LED

 Beam :
 Asymmetric

 CCT :
 4000 K

 CRI :
 CRI >80

 SDCM :
 SDCM = 3

 Lamp Lumen :
 3180 lm