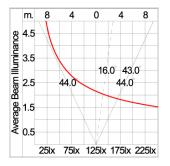

mounted on to heat

conductive material.

Driver High quality DALI Driver in constant current. Conform to applicable safety standards and electromagnetic compatibility.

Enhanced Protection The luminaire is equipped with a 10kV surge protection device, the function of the protector is indicated by a LED, performance in

compliance with IEC61643-11.

Internal Wire Tinned copper conductor with silicone insulated internal wire. IMQ approved. Working temperature -40°C to +180°C.

Terminal Block Assembled with quick connector for cable with cross section up to 2.5 sqmm. from ADELS or equivalents. VDE approved.

Class1 luminaire provided with the earth connection.

Caution Installation work has to be carried on according to the enclosed installation manual.

Color



# **Light Distribution**