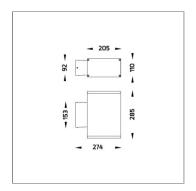

## **Technical Data**

Ordering Code : 5223-U-5-389-XX

 Lamp :
 LED

 Beam :
 Asymmetric

 CCT :
 4000 K

 CRI :
 CRI >80

 SDCM :
 SDCM = 3

 Lamp Lumen :
 3180 lm

 Luminaire Lumen :
 1710 lm

Lamp Wattage : 27 W
Luminaire Wattage : 30 W
Efficacy : 57 lm/W

Lumen Maintenance L80B10 >108,000 h

50°C

Controller : DALI

Ambient Temperature :

Input Voltage: 220–240Vac 50/60Hz

Net Weight: 4.40 kg.