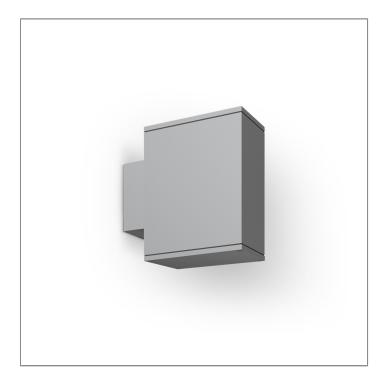

# MEGA BRONCO - UP

WALL SURFACE LIGHT

LAST UPDATE: 24-02-2025

BRONCO is a contemporary slim luminaire family available as wall surface or ceiling mount configuration. The housing is made from extruded aluminum and enhanced LM6 die-cast aluminum which make it highly corrosion resistant to any extreme environment. BRONCO is designed and tested under high ambient thermal condition. It is protected from the ingression of dust and water and can be used for both outdoor and indoor application. The luminaire is equipped with high-power LED and is available in 2700K, 3000K, 4000K and RGBW option. Optics are utilized to direct the light in wide variety of light distributions. BRONCO is an excellent choice for a widespread range of lighting tasks in modern architectural settings such as highlighting of columns, building facades and high ceilings.