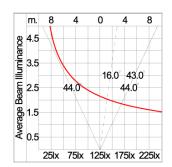

MCPCB and mounted on to heat

conductive material.

Driver High quality constant current LED driver. Conform to safety standard and electromagnetic compatibility standard.

Enhanced Protection The luminaire is equipped with a 10kV surge protection device, the function of the protector is indicated by a LED, performance in

compliance with IEC61643-11.

Internal Wire Tinned copper conductor with silicone insulated internal wire. IMQ approved. Working temperature -40°C to +180°C.

Terminal Block Assembled with quick connector for cable with cross section up to 2.5 sqmm. from ADELS or equivalents. VDE approved.

Class1 luminaire provided with the earth connection.

Caution Installation work has to be carried on according to the enclosed installation manual.

Color



# Light Distribution