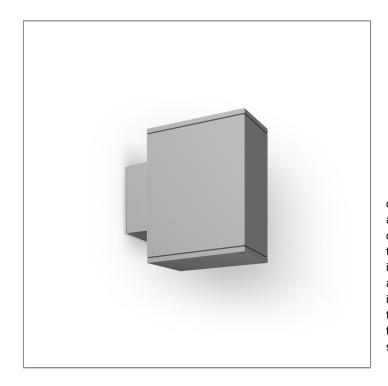

# **BRONCO**

# MEGA BRONCO - UP

WALL SURFACE LIGHT

LAST UPDATE: 24-02-2025

BRONCO is a contemporary slim luminaire family available as wall surface or ceiling mount configuration. The housing is made from extruded aluminum and enhanced LM6 die-cast aluminum which make it highly corrosion resistant to any extreme environment. BRONCO is designed and tested under high ambient thermal condition. It is protected from the ingression of dust and water and can be used for both outdoor and indoor application. The luminaire is equipped with high-power LED and is available in 2700K, 3000K, 4000K and RGBW option. Optics are utilized to direct the light in wide variety of light distributions. BRONCO is an excellent choice for a widespread range of lighting tasks in modern architectural settings such as highlighting of columns, building facades and high ceilings.