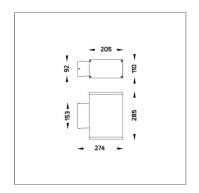

# Ordering code guide

XXXX-X-X-XXX-XX

A C E

A Product Code
B Reflector
C Electrical Component
D Lamp
E Color

Icon definition

## Technical Data

Ordering Code : 5223-U-3-389-XX

LED Lamp: Beam: Asymmetric CCT: 4000 K CRI >80 CRI: SDCM: SDCM = 3Lamp Lumen: 3180 lm Luminaire Lumen : 1710 lm 27 W Lamp Wattage: Luminaire Wattage: 30 W 57 lm/W Efficacy: