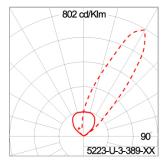

## Technical Data

Ordering Code : 5223-U-3-389-XX

LED Lamp: Beam: Asymmetric CCT: 4000 K CRI >80 CRI: SDCM: SDCM = 3Lamp Lumen: 3180 lm Luminaire Lumen : 1710 lm 27 W Lamp Wattage: Luminaire Wattage: 30 W 57 lm/W Efficacy:

# Light Distribution