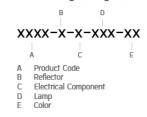

contemporary slim luminaire family available as wall surface or ceiling mount configuration. The housing is made from extruded aluminum and enhanced LM6 die-cast aluminum which make it highly corrosion resistant to any extreme environment. BRONCO is designed and tested under high ambient thermal condition. It is protected from the ingression of dust and water and can be used for both outdoor and indoor application. The luminaire is equipped with high-power LED and is available in 2700K, 3000K, 4000K and RGBW option. Optics are utilized to direct the light in wide variety of light distributions. BRONCO is an excellent choice for a widespread range of lighting tasks in modern architectural settings such as highlighting of columns, building facades and high ceilings.



Ordering code guide



#### IK BODY

Icon definition

#### **Technical Data**



| 5223-U-3-387-XX    |
|--------------------|
| LED                |
| Asymmetric         |
| 2700 K             |
| CRI >80            |
| SDCM = 3           |
| 2980 lm            |
| 1600 lm            |
| 27 W               |
| 30 W               |
| 53 lm/W            |
| 40°C               |
| L80B10 >108,000 h  |
| On-Off             |
| 220-240Vac 50/60Hz |
| 4.40 kg.           |
|                    |

# BRONCO

MEGA BRONCO - UP

WALL SURFACE LIGHT

## 

LAST UPDATE: 24-02-2025

#### Specification

| IEC Standard            | IEC 60598-1 General Requirement