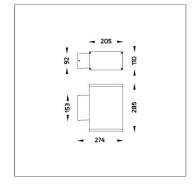

### 

LAST UPDATE: 24-02-2025

BRONCO is a contemporary slim luminaire family available as wall surface or ceiling mount configuration. The housing is made from extruded aluminum and enhanced LM6 die-cast aluminum which make it highly corrosion resistant to any extreme environment. BRONCO is designed and tested under high ambient thermal condition. It is protected from the ingression of dust and water and can be used for both outdoor and indoor application. The luminaire is equipped with high-power LED and is available in 2700K, 3000K, 4000K and RGBW option. Optics are utilized to direct the light in wide variety of light distributions. BRONCO is an excellent choice for a widespread range of lighting tasks in modern architectural settings such as highlighting of columns, building facades and high ceilings.