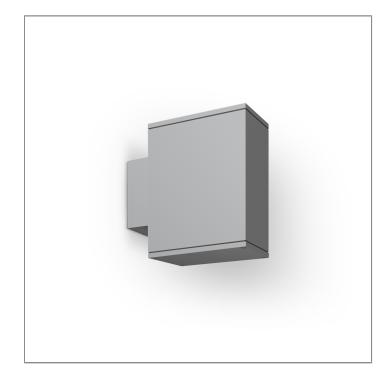

### 

LAST UPDATE: 24-02-2025

BRONCO is a contemporary slim luminaire family available as wall surface or ceiling mount configuration. The housing is made from extruded aluminum and enhanced LM6 die-cast aluminum which make it highly corrosion resistant to any extreme environment. BRONCO is designed and tested under high ambient thermal condition. It is protected from the ingression of dust and water and can be used for both outdoor and indoor application. The luminaire is equipped with high-power LED and is available in 2700K, 3000K, 4000K and RGBW option. Optics are utilized to direct the light in wide variety of light distributions. BRONCO is an excellent choice for a widespread range of lighting tasks in modern architectural settings such as highlighting of columns, building facades and high ceilings.