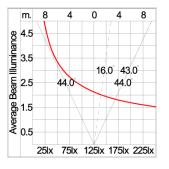

| Class1 luminaire provided with the earth connection.                                                                                                                                                                              |
| Caution                 | Installation work has to be carried on according to the enclosed installation manual.                                                                                                                                             |
| Color                   | Black 01<br>Graphite 02<br>Dark Grey 03<br>Aluminum Silver 04                                                                                                                                                                     |

#### Light Distribution



White 06