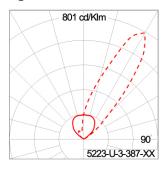

|
|                         | Class1 luminaire provided with the earth connection.                                                                                                                                                                              |
| Caution                 | Installation work has to be carried on according to the enclosed installation manual.                                                                                                                                             |
| Color                   | Black 01<br>Graphite 02<br>Dark Grey 03<br>Aluminum Silver 04                                                                                                                                                                     |

#### Light Distribution



White 06