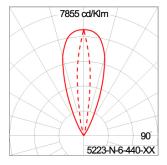

#### **Technical Data**

| Ordering Code :       | 5223-N-6-440-XX    |
|-----------------------|--------------------|
| Lamp :                | LED                |
| Beam :                | 13°/41°            |
| CCT :                 | RGBW               |
| Lamp Lumen :          | 1600 lm            |
| Luminaire Lumen :     | 1560 lm            |
| Lamp Wattage :        | 22 W               |
| Luminaire Wattage :   | 29 W               |
| Efficacy :            | 53 lm/W            |
| Ambient Temperature : | 50°C               |
| Controller :          | DMX                |
| Input Voltage :       | 220-240Vac 50/60Hz |
| Net Weight :          | 4.40 kg.           |
|                       |                    |

#### Light Distribution