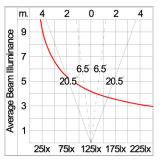

|
|                         | Class1 luminaire provided with the earth connection.                                                                                                                                                                              |
| Caution                 | Installation work has to be carried on according to the enclosed installation manual.                                                                                                                                             |
| Color                   | Black 01<br>Graphite 02<br>Dark Grey 03<br>Aluminum Silver 04<br>White 06                                                                                                                                                         |

#### Light Distribution