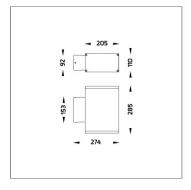

#### **Technical Data**

| Ordering Code :       | 5223-N-6-440-XX    |
|-----------------------|--------------------|
| Lamp :                | LED                |
| Beam :                | 13°/41°            |
| CCT :                 | RGBW               |
| Lamp Lumen :          | 1600 lm            |
| Luminaire Lumen :     | 1560 lm            |
| Lamp Wattage :        | 22 W               |
| Luminaire Wattage :   | 29 W               |
| Efficacy :            | 53 lm/W            |
| Ambient Temperature : | 50°C               |
| Controller :          | DMX                |
| Input Voltage :       | 220-240Vac 50/60Hz |
| Net Weight :          | 4.40 kg.           |
|                       |                    |