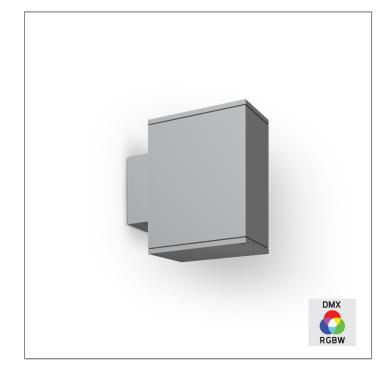

### MEGA BRONCO - UP (DMX)

WALL SURFACE LIGHT

LAST UPDATE: 24-02-2025

BRONCO is a contemporary slim luminaire family available as wall surface or ceiling mount configuration. The housing is made from extruded aluminum and enhanced LM6 die-cast aluminum which make it highly corrosion resistant to any extreme environment. BRONCO is designed and tested under high ambient thermal condition. It is protected from the ingression of dust and water and can be used for both outdoor and indoor application. The luminaire is equipped with high-power LED and is available in 2700K, 3000K, 4000K and RGBW option. Optics are utilized to direct the light in wide variety of light distributions. BRONCO is an excellent choice for a widespread range of lighting tasks in modern architectural settings such as highlighting of columns, building facades and high ceilings.