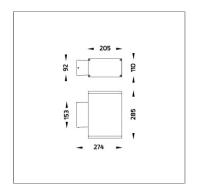

### **Technical Data**

Ordering Code : 5223-N-5-440-XX

Lamp: LED Beam: 13°/41° CCT: **RGBW** Lamp Lumen: 1600 lm Luminaire Lumen: 1560 lm Lamp Wattage: 22 W Luminaire Wattage: 28 W 55 lm/W Efficacy: Ambient Temperature: 50°C Controller:

Input Voltage: 220–240Vac 50/60Hz

Net Weight: 4.40 kg.

Ordering code guide

B D |

VXXXX-X-X-XXX-XX

A C E

A Product Code
B Reflector
C Electrical Component
D Lamp
E Color

Icon definition