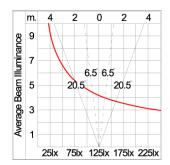

### **Technical Data**

Ordering Code : 5223-N-5-440-XX

Lamp: LED Beam: 13°/41° CCT: **RGBW** Lamp Lumen: 1600 lm Luminaire Lumen: 1560 lm Lamp Wattage: 22 W Luminaire Wattage: 28 W 55 lm/W Efficacy: Ambient Temperature: 50°C Controller:

#### **Light Distribution**