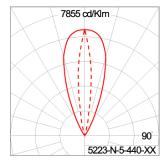

### **Technical Data**

Ordering Code : 5223-N-5-440-XX

Lamp: LED Beam: 13°/41° CCT: **RGBW** Lamp Lumen: 1600 lm Luminaire Lumen: 1560 lm Lamp Wattage: 22 W Luminaire Wattage: 28 W 55 lm/W Efficacy: Ambient Temperature: 50°C Controller:

#### **Light Distribution**