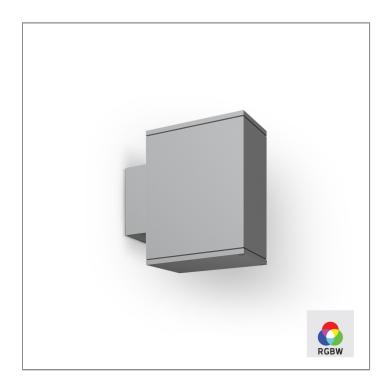

# **BRONCO**

### MEGA BRONCO - UP

WALL SURFACE LIGHT

LAST UPDATE: 24-02-2025

BRONCO is a contemporary slim luminaire family available as wall surface or ceiling mount configuration. The housing is made from extruded aluminum and enhanced LM6 die-cast aluminum which make it highly corrosion resistant to any extreme environment. BRONCO is designed and tested under high ambient thermal condition. It is protected from the ingression of dust and water and can be used for both outdoor and indoor application. The luminaire is equipped with high-power LED and is available in 2700K, 3000K, 4000K and RGBW option. Optics are utilized to direct the light in wide variety of light distributions. BRONCO is an excellent choice for a widespread range of lighting tasks in modern architectural settings such as highlighting of columns, building facades and high ceilings.

### MEGA BRONCO - UP

WALL SURFACE LIGHT

LAST UPDATE: 24-02-2025