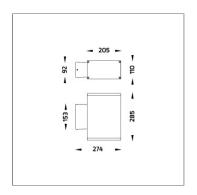

### Technical Data

Ordering Code : 5223-N-5-389-XX

Lamp: LED Beam: 16°/44° CCT: 4000 K CRI: CRI >80 SDCM: SDCM = 3Lamp Lumen: 3180 lm Luminaire Lumen : 2410 lm 27 W Lamp Wattage: Luminaire Wattage: 30 W 80 lm/W Efficacy: Ambient Temperature : 50°C

Lumen Maintenance L80B10 >108,000 h

Controller : DALI

Input Voltage: 220–240Vac 50/60Hz

Net Weight: 4.40 kg.