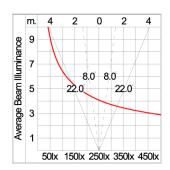

### Technical Data

Ordering Code : 5223-N-5-389-XX

Lamp: LED Beam: 16°/44° CCT: 4000 K CRI: CRI >80 SDCM: SDCM = 3Lamp Lumen: 3180 lm Luminaire Lumen : 2410 lm 27 W Lamp Wattage: Luminaire Wattage: 30 W 80 lm/W Efficacy: Ambient Temperature : 50°C

## **Light Distribution**