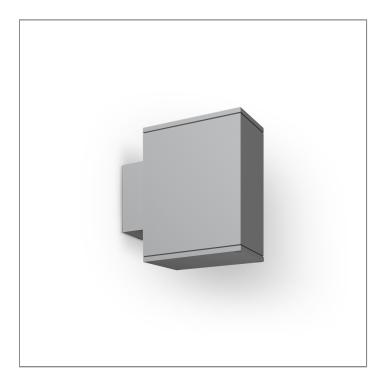

# MEGA BRONCO - UP

WALL SURFACE LIGHT

LAST UPDATE: 24-02-2025

BRONCO is a contemporary slim luminaire family available as wall surface or ceiling mount configuration. The housing is made from extruded aluminum and enhanced LM6 die-cast aluminum which make it highly corrosion resistant to any extreme environment. BRONCO is designed and tested under high ambient thermal condition. It is protected from the ingression of dust and water and can be used for both outdoor and indoor application. The luminaire is equipped with high-power LED and is available in 2700K, 3000K, 4000K and RGBW option. Optics are utilized to direct the light in wide variety of light distributions. BRONCO is an excellent choice for a widespread range of lighting tasks in modern architectural settings such as highlighting of columns, building facades and high ceilings.