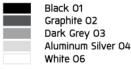

### Technical Data

Ordering Code : 5223-N-5-389-XX

Lamp: LED Beam: 16°/44° CCT: 4000 K CRI: CRI >80 SDCM: SDCM = 3Lamp Lumen: 3180 lm Luminaire Lumen : 2410 lm 27 W Lamp Wattage: Luminaire Wattage: 30 W 80 lm/W Efficacy: Ambient Temperature : 50°C

## **Light Distribution**