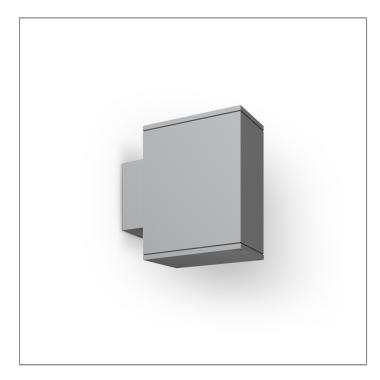

# **BRONCO**

## MEGA BRONCO - UP

WALL SURFACE LIGHT

LAST UPDATE: 24-02-2025

BRONCO is a contemporary slim luminaire family available as wall surface or ceiling mount configuration. The housing is made from extruded aluminum and enhanced LM6 die-cast aluminum which make it highly corrosion resistant to any extreme environment. BRONCO is designed and tested under high ambient thermal condition. It is protected from the ingression of dust and water and can be used for both outdoor and indoor application. The luminaire is equipped with high-power LED and is available in 2700K, 3000K, 4000K and RGBW option. Optics are utilized to direct the light in wide variety of light distributions. BRONCO is an excellent choice for a widespread range of lighting tasks in modern architectural settings such as highlighting of columns, building facades and high ceilings.