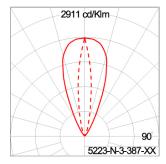

# Technical Data

Ordering Code : 5223-N-3-387-XX

Lamp: LED Beam: 16°/44° CCT: 2700 K CRI: CRI >80 SDCM: SDCM = 3Lamp Lumen: 2980 lm Luminaire Lumen : 2260 lm 27 W Lamp Wattage: Luminaire Wattage: 30 W 75 lm/W Efficacy:

### Light Distribution