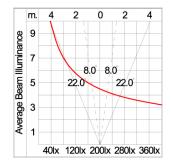

# Technical Data

Ordering Code : 5223-N-3-387-XX

Lamp: LED Beam: 16°/44° CCT: 2700 K CRI: CRI >80 SDCM: SDCM = 3Lamp Lumen: 2980 lm Luminaire Lumen : 2260 lm 27 W Lamp Wattage: Luminaire Wattage: 30 W 75 lm/W Efficacy:

### Light Distribution