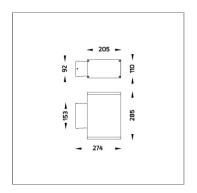

Lumen Maintenance L80B10 >108,000 h

40°C

Controller: On-Off

Ambient Temperature :

Input Voltage: 220-240Vac 50/60Hz

Net Weight: 4.40 kg.

Icon definition

online@unilamp.co.th